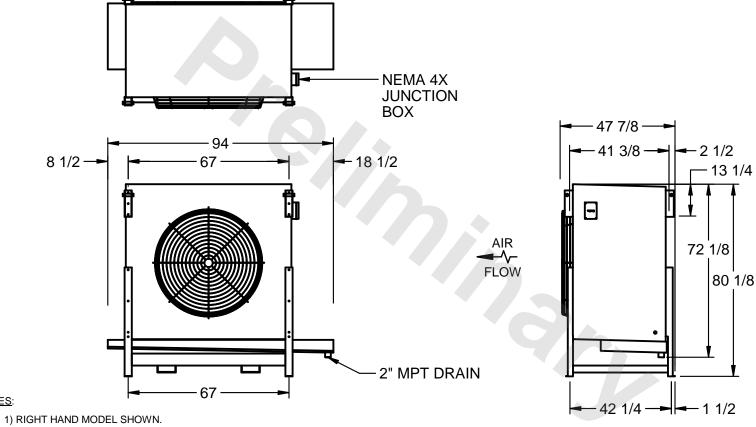

## EVAPCO, INC.

MODEL# SSTLB1-286VH0750K1LA CUSTOMER SCALE N.T.S. STL1-SE-20-FL 8/26/2025

NOTES:

- 2) ALL DIMENSIONS ARE FOR REFERENCE AND SHOULD NOT BE USED FOR PREFABRICATION OF PIPING OR SUPPORTS.
- 3) WATER DEFROST ADDS 6 INCHES TO HEIGHT OF STANDARD UNIT AND CHANGES DRAIN SIZE.
- 4) HANGER HOLES ARE FOR 3/4 INCH THREADED ROD.