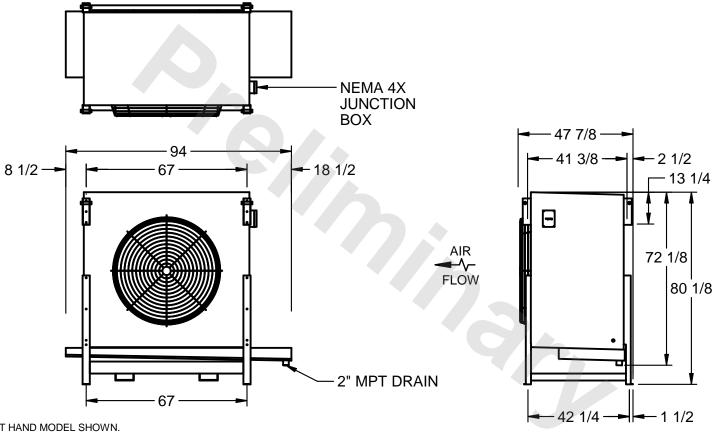

## EVAPCO, INC.

MODEL # SSTLB1-286WH0750K1LA CUSTOMER SCALE N.T.S. STL1-SE-20-FL 8/26/2025

1) RIGHT HAND MODEL SHOWN.

NOTES:

- 2) ALL DIMENSIONS ARE FOR REFERENCE AND SHOULD NOT BE USED FOR PREFABRICATION OF PIPING OR SUPPORTS.
- 3) WATER DEFROST ADDS 6 INCHES TO HEIGHT OF STANDARD UNIT AND CHANGES DRAIN SIZE.
- 4) HANGER HOLES ARE FOR 3/4 INCH THREADED ROD.