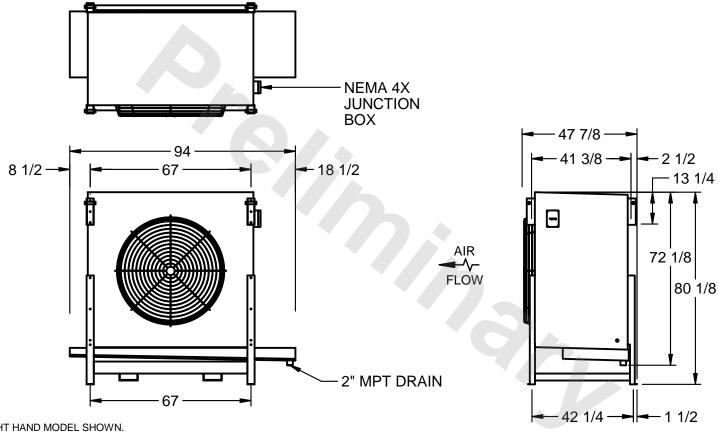

## EVAPCO, INC.

MODEL# SSTLB1-288VH0300K3LA CUSTOMER SCALE N.T.S. STL1-SE-20-FL 8/26/2025

1) RIGHT HAND MODEL SHOWN.

NOTES:

- 2) ALL DIMENSIONS ARE FOR REFERENCE AND SHOULD NOT BE USED FOR PREFABRICATION OF PIPING OR SUPPORTS.
- 3) WATER DEFROST ADDS 6 INCHES TO HEIGHT OF STANDARD UNIT AND CHANGES DRAIN SIZE.
- 4) HANGER HOLES ARE FOR 3/4 INCH THREADED ROD.