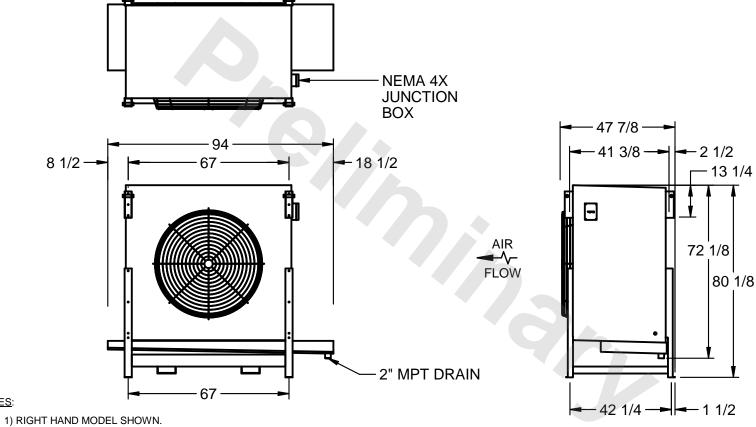

## EVAPCO, INC.

MODEL # SSTLB1-288VH0500K1LA CUSTOMER SCALE N.T.S. STL1-SE-20-FL 8/26/2025

NOTES:

- 2) ALL DIMENSIONS ARE FOR REFERENCE AND SHOULD NOT BE USED FOR PREFABRICATION OF PIPING OR SUPPORTS.
- 3) WATER DEFROST ADDS 6 INCHES TO HEIGHT OF STANDARD UNIT AND CHANGES DRAIN SIZE.
- 4) HANGER HOLES ARE FOR 3/4 INCH THREADED ROD.