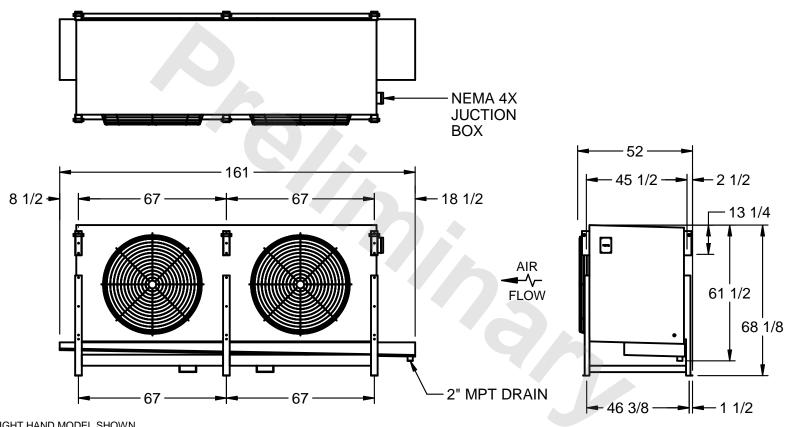

## EVAPCO, INC.

MODEL# SSTLB2-4510VH0500K1LA CUSTOMER DWG. #STL2-SE-16-10R-FL N.T.S. 9/10/2025

1) RIGHT HAND MODEL SHOWN.

NOTES:

- 2) ALL DIMENSIONS ARE FOR REFERENCE AND SHOULD NOT BE USED FOR PREFABRICATION OF PIPING OR SUPPORTS.
- 3) WATER DEFROST ADDS 6 INCHES TO HEIGHT OF STANDARD UNIT AND CHANGES DRAIN SIZE.
- 4) HANGER HOLES ARE FOR 3/4 INCH THREADED ROD.