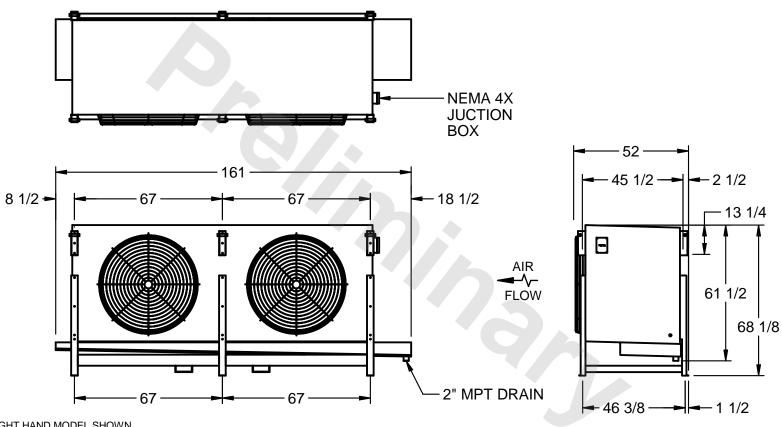

## EVAPCO, INC.

MODEL# SSTLB2-4510VH0750K1MA CUSTOMER DWG. #STL2-SE-16-10R-FL N.T.S. 9/10/2025

1) RIGHT HAND MODEL SHOWN.

NOTES:

- 2) ALL DIMENSIONS ARE FOR REFERENCE AND SHOULD NOT BE USED FOR PREFABRICATION OF PIPING OR SUPPORTS.
- 3) WATER DEFROST ADDS 6 INCHES TO HEIGHT OF STANDARD UNIT AND CHANGES DRAIN SIZE.
- 4) HANGER HOLES ARE FOR 3/4 INCH THREADED ROD.