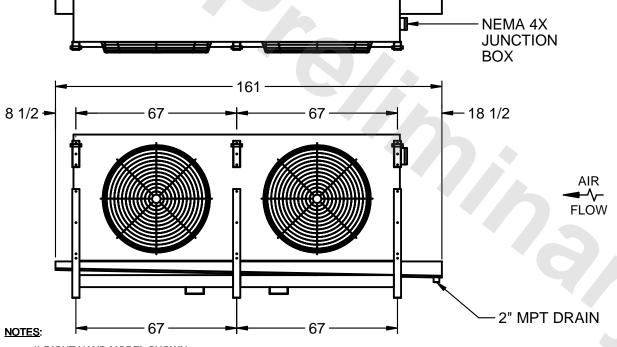

## EVAPCO, INC.

MODEL# SSTLB2-458WH0150K1KA CUSTOMER DATE N.T.S. STL2-SE-16-FL 9/11/2025

- 1) RIGHT HAND MODEL SHOWN.
- 2) ALL DIMENSIONS ARE FOR REFERENCE AND SHOULD NOT BE USED FOR PREFABRICATION OF PIPING OR SUPPORTS.
- 3) WATER DEFROST ADDS 6 INCHES TO HEIGHT OF STANDARD UNIT AND CHANGES DRAIN SIZE.
- 4) HANGER HOLES ARE FOR 3/4 INCH THREADED ROD.