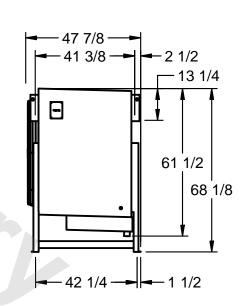

## EVAPCO, INC.

MODEL# SSTLB2-458WH0150K1KA CUSTOMER DATE N.T.S. STL2-SE-16-FL 9/11/2025

- 1) RIGHT HAND MODEL SHOWN.
- 2) ALL DIMENSIONS ARE FOR REFERENCE AND SHOULD NOT BE USED FOR PREFABRICATION OF PIPING OR SUPPORTS.
- 3) WATER DEFROST ADDS 6 INCHES TO HEIGHT OF STANDARD UNIT AND CHANGES DRAIN SIZE.
- 4) HANGER HOLES ARE FOR 3/4 INCH THREADED ROD.