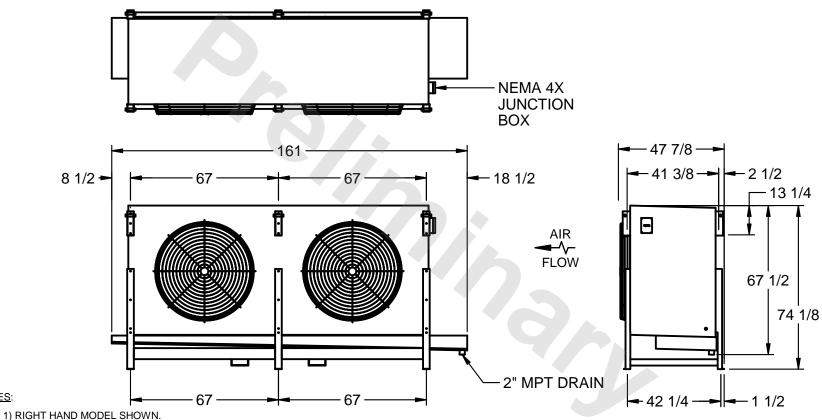

## EVAPCO, INC.

MODEL # SSTLB2-506WH0300K3LA CUSTOMER STL2-SE-18-FL N.T.S. 9/12/2025

NOTES:

- 2) ALL DIMENSIONS ARE FOR REFERENCE AND SHOULD NOT BE USED FOR PREFABRICATION OF PIPING OR SUPPORTS.
- 3) WATER DEFROST ADDS 6 INCHES TO HEIGHT OF STANDARD UNIT AND CHANGES DRAIN SIZE.
- 4) HANGER HOLES ARE FOR 3/4 INCH THREADED ROD.

| PROJECT | ROOM | SHIPPING<br>WEIGHT 3280 lbs | OPERATING WEIGHT 3690 lbs |  |
|---------|------|-----------------------------|---------------------------|--|