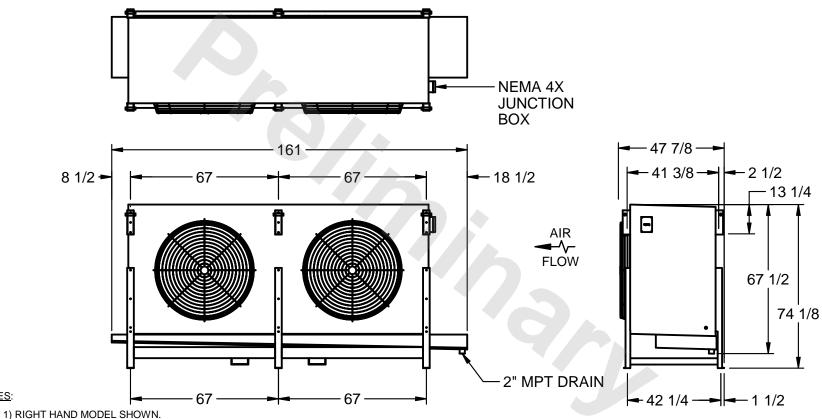

## EVAPCO, INC.

MODEL # SSTLB2-506WH0750K1LA CUSTOMER STL2-SE-18-FL N.T.S. 9/12/2025

NOTES:

- 2) ALL DIMENSIONS ARE FOR REFERENCE AND SHOULD NOT BE USED FOR PREFABRICATION OF PIPING OR SUPPORTS.
- 3) WATER DEFROST ADDS 6 INCHES TO HEIGHT OF STANDARD UNIT AND CHANGES DRAIN SIZE.
- 4) HANGER HOLES ARE FOR 3/4 INCH THREADED ROD.

| PROJECT SHIPPING WEIGHT 3690 lbs OPERATING WEIGHT 4100 lbs |
|------------------------------------------------------------|
|------------------------------------------------------------|