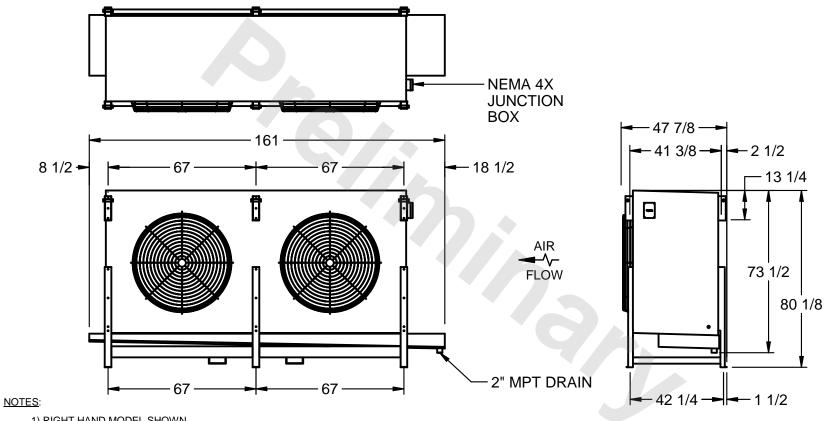

## EVAPCO, INC.

MODEL # SSTLB2-566VH0300K3LA CUSTOMER STL2-SE-20-FL N.T.S. 9/13/2025

- 1) RIGHT HAND MODEL SHOWN.
- 2) ALL DIMENSIONS ARE FOR REFERENCE AND SHOULD NOT BE USED FOR PREFABRICATION OF PIPING OR SUPPORTS.
- 3) WATER DEFROST ADDS 6 INCHES TO HEIGHT OF STANDARD UNIT AND CHANGES DRAIN SIZE.
- 4) HANGER HOLES ARE FOR 3/4 INCH THREADED ROD.