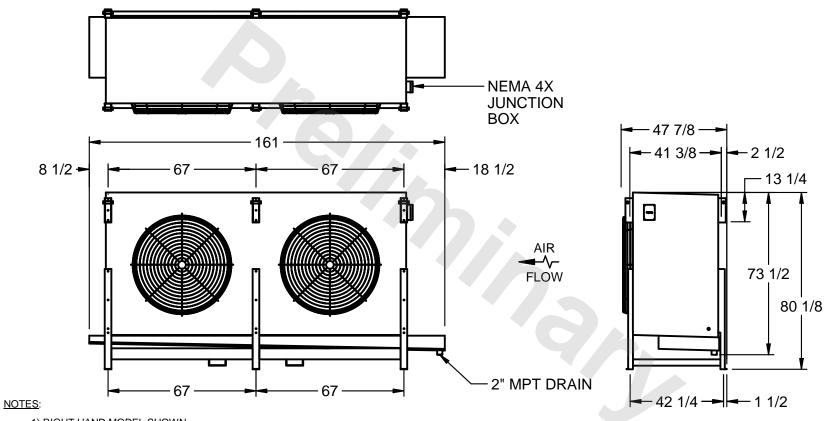

## EVAPCO, INC.

MODEL # SSTLB2-566VH0500K1LA CUSTOMER STL2-SE-20-FL N.T.S. 9/13/2025

- 1) RIGHT HAND MODEL SHOWN.
- 2) ALL DIMENSIONS ARE FOR REFERENCE AND SHOULD NOT BE USED FOR PREFABRICATION OF PIPING OR SUPPORTS.
- 3) WATER DEFROST ADDS 6 INCHES TO HEIGHT OF STANDARD UNIT AND CHANGES DRAIN SIZE.
- 4) HANGER HOLES ARE FOR 3/4 INCH THREADED ROD.