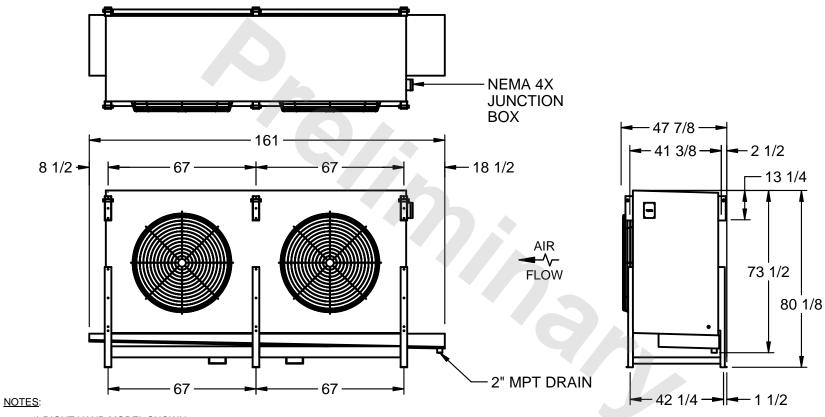

## EVAPCO, INC.

MODEL # SSTLB2-566VH0750K1LA CUSTOMER STL2-SE-20-FL N.T.S. 9/13/2025

- 1) RIGHT HAND MODEL SHOWN.
- 2) ALL DIMENSIONS ARE FOR REFERENCE AND SHOULD NOT BE USED FOR PREFABRICATION OF PIPING OR SUPPORTS.
- 3) WATER DEFROST ADDS 6 INCHES TO HEIGHT OF STANDARD UNIT AND CHANGES DRAIN SIZE.
- 4) HANGER HOLES ARE FOR 3/4 INCH THREADED ROD.