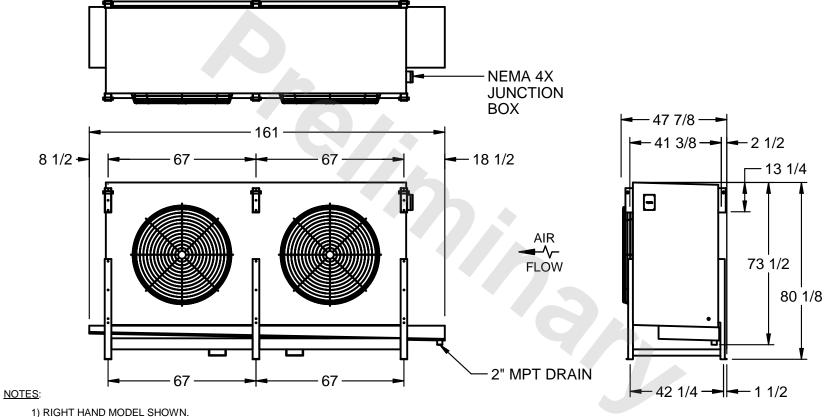

## EVAPCO, INC.

MODEL # SSTLB2-566VH0750K1MA CUSTOMER STL2-SE-20-FL N.T.S. 9/13/2025

- 2) ALL DIMENSIONS ARE FOR REFERENCE AND SHOULD NOT BE USED FOR PREFABRICATION OF PIPING OR SUPPORTS.
- 3) WATER DEFROST ADDS 6 INCHES TO HEIGHT OF STANDARD UNIT AND CHANGES DRAIN SIZE.
- 4) HANGER HOLES ARE FOR 3/4 INCH THREADED ROD.