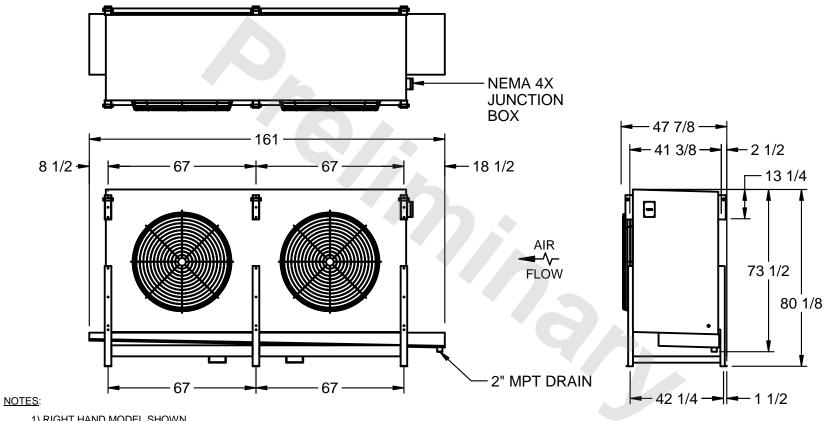

## EVAPCO, INC.

MODEL # SSTLB2-566VH0750L2KA CUSTOMER STL2-SE-20-FL N.T.S. 9/13/2025

- 1) RIGHT HAND MODEL SHOWN.
- 2) ALL DIMENSIONS ARE FOR REFERENCE AND SHOULD NOT BE USED FOR PREFABRICATION OF PIPING OR SUPPORTS.
- 3) WATER DEFROST ADDS 6 INCHES TO HEIGHT OF STANDARD UNIT AND CHANGES DRAIN SIZE.
- 4) HANGER HOLES ARE FOR 3/4 INCH THREADED ROD.