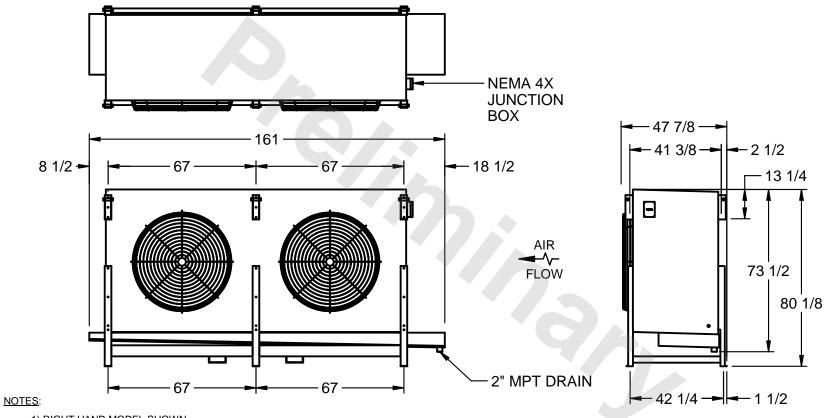

## EVAPCO, INC.

MODEL# SSTLB2-566WH0150K1KA CUSTOMER STL2-SE-20-FL N.T.S. 9/13/2025

- 1) RIGHT HAND MODEL SHOWN.
- 2) ALL DIMENSIONS ARE FOR REFERENCE AND SHOULD NOT BE USED FOR PREFABRICATION OF PIPING OR SUPPORTS.
- 3) WATER DEFROST ADDS 6 INCHES TO HEIGHT OF STANDARD UNIT AND CHANGES DRAIN SIZE.
- 4) HANGER HOLES ARE FOR 3/4 INCH THREADED ROD.