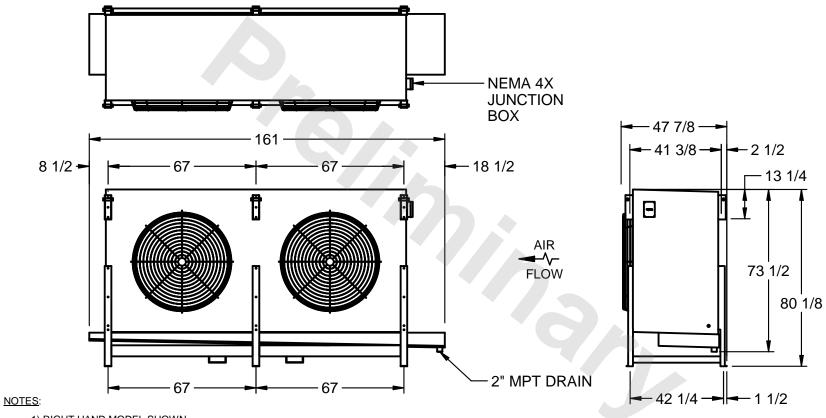

## EVAPCO, INC.

MODEL # SSTLB2-566WH0300K3LA CUSTOMER STL2-SE-20-FL N.T.S. 9/13/2025

- 1) RIGHT HAND MODEL SHOWN.
- 2) ALL DIMENSIONS ARE FOR REFERENCE AND SHOULD NOT BE USED FOR PREFABRICATION OF PIPING OR SUPPORTS.
- 3) WATER DEFROST ADDS 6 INCHES TO HEIGHT OF STANDARD UNIT AND CHANGES DRAIN SIZE.
- 4) HANGER HOLES ARE FOR 3/4 INCH THREADED ROD.