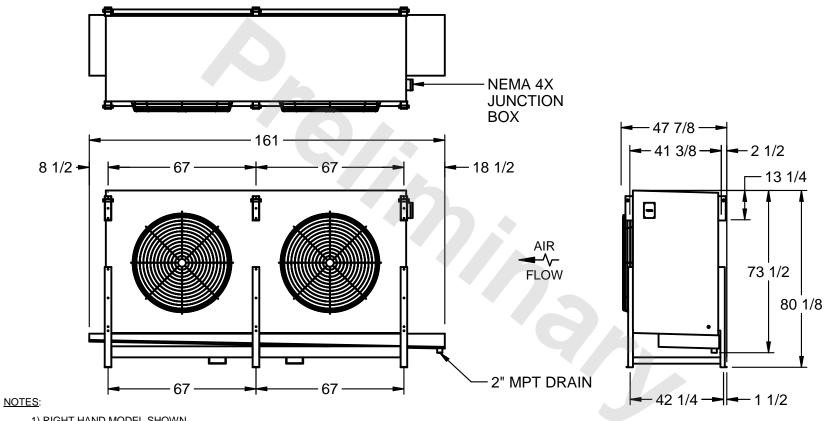

## EVAPCO, INC.

MODEL # SSTLB2-566WH0300L1KA CUSTOMER STL2-SE-20-FL N.T.S. 9/13/2025

- 1) RIGHT HAND MODEL SHOWN.
- 2) ALL DIMENSIONS ARE FOR REFERENCE AND SHOULD NOT BE USED FOR PREFABRICATION OF PIPING OR SUPPORTS.
- 3) WATER DEFROST ADDS 6 INCHES TO HEIGHT OF STANDARD UNIT AND CHANGES DRAIN SIZE.
- 4) HANGER HOLES ARE FOR 3/4 INCH THREADED ROD.