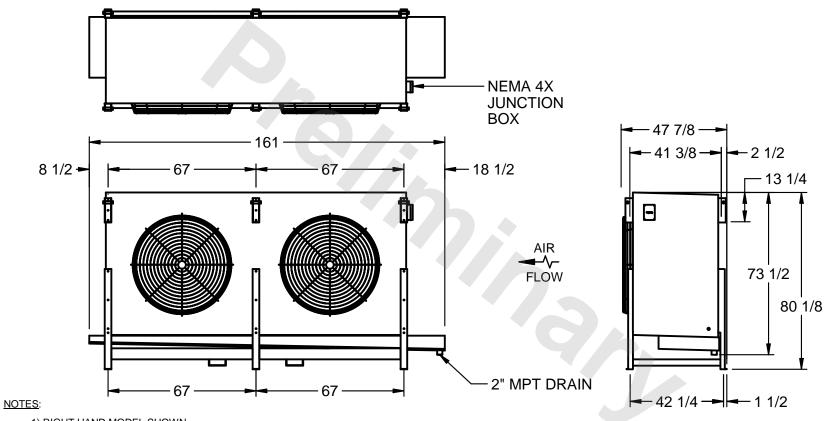

## EVAPCO, INC.

MODEL# SSTLB2-566WH0500K1LA CUSTOMER STL2-SE-20-FL N.T.S. 9/13/2025

- 1) RIGHT HAND MODEL SHOWN.
- 2) ALL DIMENSIONS ARE FOR REFERENCE AND SHOULD NOT BE USED FOR PREFABRICATION OF PIPING OR SUPPORTS.
- 3) WATER DEFROST ADDS 6 INCHES TO HEIGHT OF STANDARD UNIT AND CHANGES DRAIN SIZE.
- 4) HANGER HOLES ARE FOR 3/4 INCH THREADED ROD.