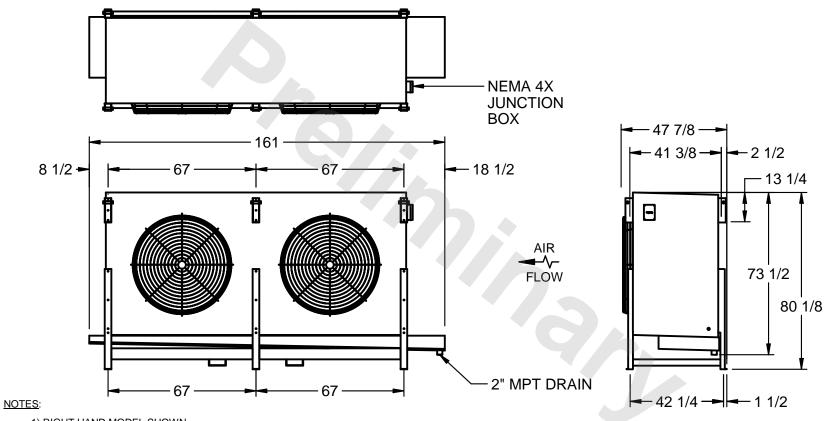

## EVAPCO, INC.

MODEL # SSTLB2-566WH0750K1LA CUSTOMER STL2-SE-20-FL N.T.S. 9/13/2025

- 1) RIGHT HAND MODEL SHOWN.
- 2) ALL DIMENSIONS ARE FOR REFERENCE AND SHOULD NOT BE USED FOR PREFABRICATION OF PIPING OR SUPPORTS.
- 3) WATER DEFROST ADDS 6 INCHES TO HEIGHT OF STANDARD UNIT AND CHANGES DRAIN SIZE.
- 4) HANGER HOLES ARE FOR 3/4 INCH THREADED ROD.