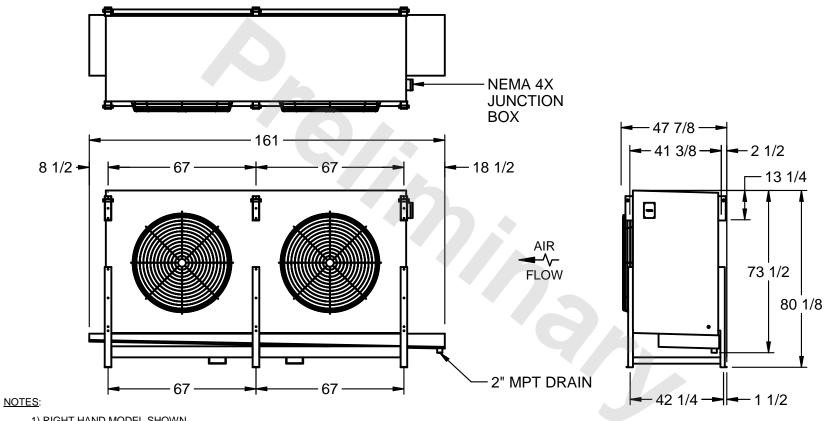

## EVAPCO, INC.

MODEL# SSTLB2-566WH0750K1MA CUSTOMER STL2-SE-20-FL N.T.S. 9/13/2025

- 1) RIGHT HAND MODEL SHOWN.
- 2) ALL DIMENSIONS ARE FOR REFERENCE AND SHOULD NOT BE USED FOR PREFABRICATION OF PIPING OR SUPPORTS.
- 3) WATER DEFROST ADDS 6 INCHES TO HEIGHT OF STANDARD UNIT AND CHANGES DRAIN SIZE.
- 4) HANGER HOLES ARE FOR 3/4 INCH THREADED ROD.