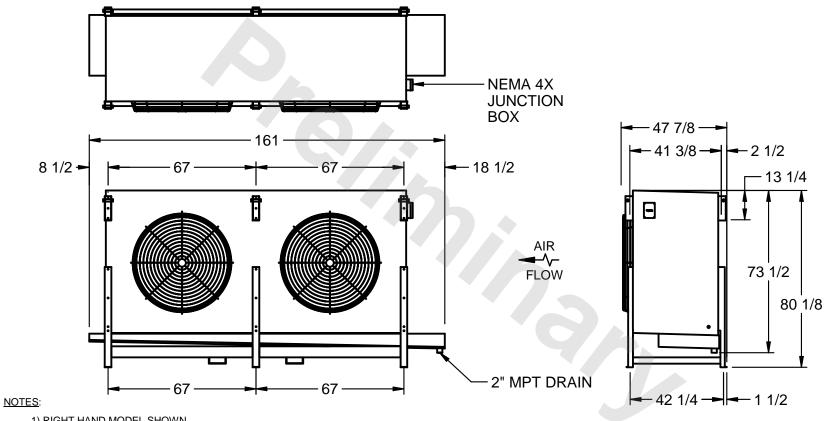

## EVAPCO, INC.

MODEL # SSTLB2-568VH0200K2KA CUSTOMER STL2-SE-20-FL N.T.S. 9/13/2025

- 1) RIGHT HAND MODEL SHOWN.
- 2) ALL DIMENSIONS ARE FOR REFERENCE AND SHOULD NOT BE USED FOR PREFABRICATION OF PIPING OR SUPPORTS.
- 3) WATER DEFROST ADDS 6 INCHES TO HEIGHT OF STANDARD UNIT AND CHANGES DRAIN SIZE.
- 4) HANGER HOLES ARE FOR 3/4 INCH THREADED ROD.

| PROJECT SHIPPING WEIGHT 3950 lbs OPERATING WEIGHT 4490 lbs |
|------------------------------------------------------------|
|------------------------------------------------------------|