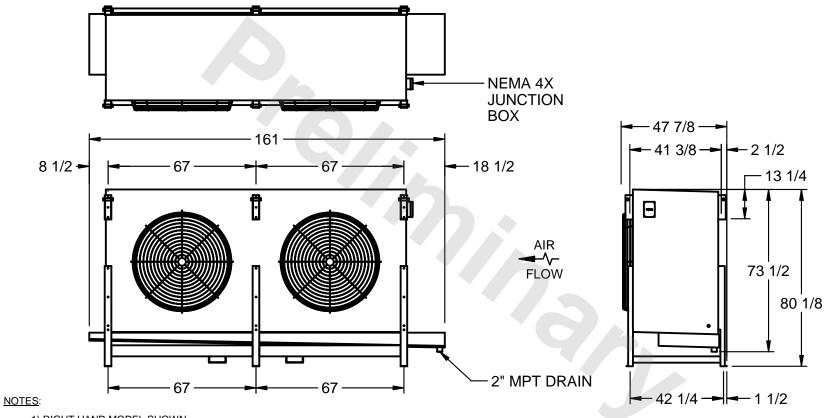

## EVAPCO, INC.

MODEL # SSTLB2-568VH0300K3LA CUSTOMER STL2-SE-20-FL N.T.S. 9/13/2025

- 1) RIGHT HAND MODEL SHOWN.
- 2) ALL DIMENSIONS ARE FOR REFERENCE AND SHOULD NOT BE USED FOR PREFABRICATION OF PIPING OR SUPPORTS.
- 3) WATER DEFROST ADDS 6 INCHES TO HEIGHT OF STANDARD UNIT AND CHANGES DRAIN SIZE.
- 4) HANGER HOLES ARE FOR 3/4 INCH THREADED ROD.