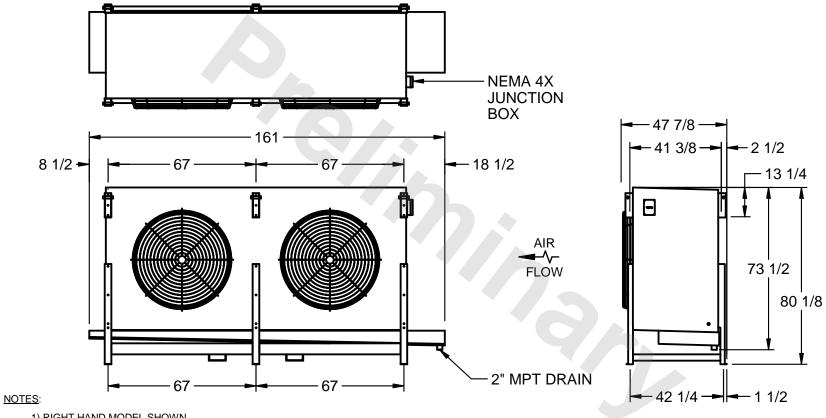

## EVAPCO, INC.

MODEL # SSTLB2-568VH0750K1LA CUSTOMER STL2-SE-20-FL N.T.S. 9/13/2025

- 1) RIGHT HAND MODEL SHOWN.
- 2) ALL DIMENSIONS ARE FOR REFERENCE AND SHOULD NOT BE USED FOR PREFABRICATION OF PIPING OR SUPPORTS.
- 3) WATER DEFROST ADDS 6 INCHES TO HEIGHT OF STANDARD UNIT AND CHANGES DRAIN SIZE.
- 4) HANGER HOLES ARE FOR 3/4 INCH THREADED ROD.