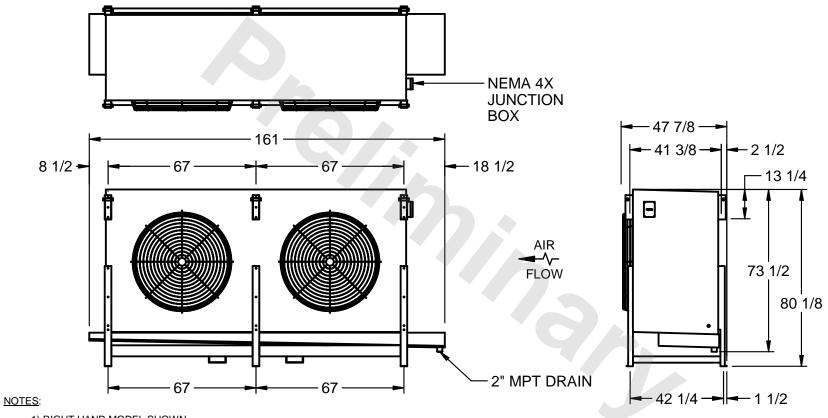

## EVAPCO, INC.

MODEL# SSTLB2-568WH0200K2KA CUSTOMER STL2-SE-20-FL N.T.S. 9/13/2025

- 1) RIGHT HAND MODEL SHOWN.
- 2) ALL DIMENSIONS ARE FOR REFERENCE AND SHOULD NOT BE USED FOR PREFABRICATION OF PIPING OR SUPPORTS.
- 3) WATER DEFROST ADDS 6 INCHES TO HEIGHT OF STANDARD UNIT AND CHANGES DRAIN SIZE.
- 4) HANGER HOLES ARE FOR 3/4 INCH THREADED ROD.