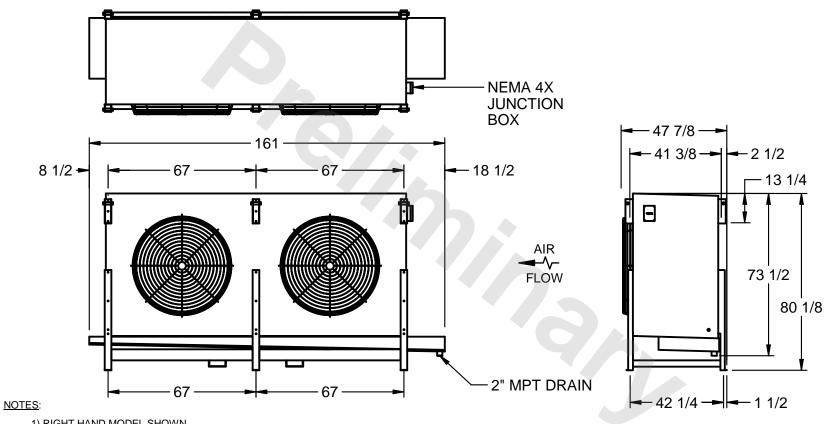

## EVAPCO, INC.

MODEL # SSTLB2-568WH0300L1KA CUSTOMER STL2-SE-20-FL N.T.S. 9/13/2025

- 1) RIGHT HAND MODEL SHOWN.
- 2) ALL DIMENSIONS ARE FOR REFERENCE AND SHOULD NOT BE USED FOR PREFABRICATION OF PIPING OR SUPPORTS.
- 3) WATER DEFROST ADDS 6 INCHES TO HEIGHT OF STANDARD UNIT AND CHANGES DRAIN SIZE.
- 4) HANGER HOLES ARE FOR 3/4 INCH THREADED ROD.