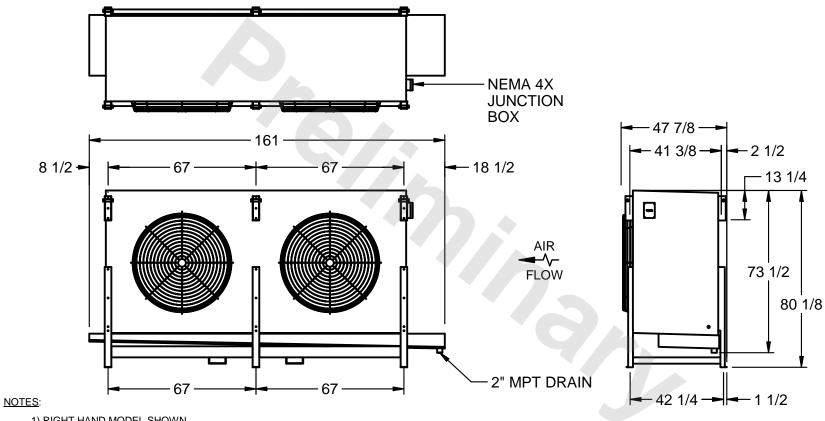

## EVAPCO, INC.

MODEL# SSTLB2-568WH0500K1LA CUSTOMER STL2-SE-20-FL N.T.S. 9/13/2025

- 1) RIGHT HAND MODEL SHOWN.
- 2) ALL DIMENSIONS ARE FOR REFERENCE AND SHOULD NOT BE USED FOR PREFABRICATION OF PIPING OR SUPPORTS.
- 3) WATER DEFROST ADDS 6 INCHES TO HEIGHT OF STANDARD UNIT AND CHANGES DRAIN SIZE.
- 4) HANGER HOLES ARE FOR 3/4 INCH THREADED ROD.