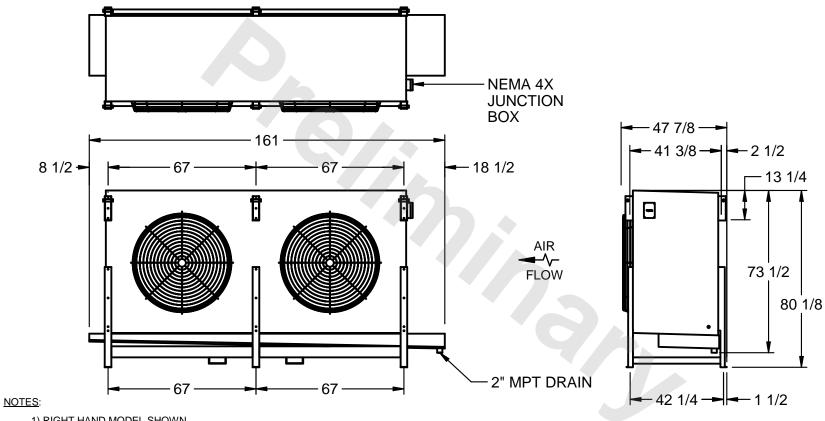

## EVAPCO, INC.

MODEL# SSTLB2-568WH0750K1MA CUSTOMER STL2-SE-20-FL N.T.S. 9/13/2025

- 1) RIGHT HAND MODEL SHOWN.
- 2) ALL DIMENSIONS ARE FOR REFERENCE AND SHOULD NOT BE USED FOR PREFABRICATION OF PIPING OR SUPPORTS.
- 3) WATER DEFROST ADDS 6 INCHES TO HEIGHT OF STANDARD UNIT AND CHANGES DRAIN SIZE.
- 4) HANGER HOLES ARE FOR 3/4 INCH THREADED ROD.