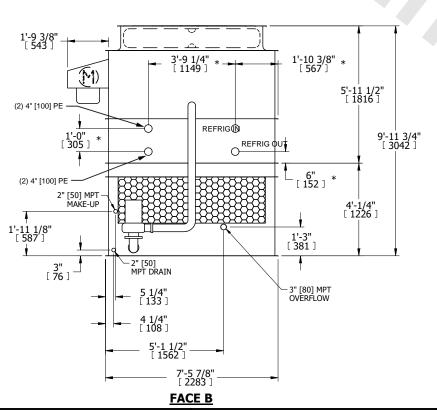

## NOTES:

- 1. (M)- FAN MOTOR LOCATION
- 2. HÉAVIEST SECTION IS UPPER SECTION
- 3. MPT DENOTES MALE PIPE THREAD
  FPT DENOTES FEMALE PIPE THREAD
  BFW DENOTES BEVELED FOR WELDING
  GVD DENOTES GROOVED
  FLG DENOTES FLANGE
  PE DENOTES PLAIN END
- 4. +UNIT WEIGHT DOES NOT INCLUDE ACCESSORIES (SEE ACCESSORY DRAWINGS)
- 5. MAKE-UP WATER PRESSURE 20 psi MIN [137 kPa], 50 psi MAX [344 kPa]
- 6. \*-APPROXIMATE DIMENSIONS DO NOT USE FOR PRE-FABRICATION OF CONNECTING PIPING
- 7. 3/4" [19mm] DIA. MOUNTING HOLES. REFER TO RECOMMENDED STEEL SUPPORT DRAWING.
- 8. DIMENSIONS LISTED AS FOLLOWS: ENGLISH FT-IN METRIC [mm]