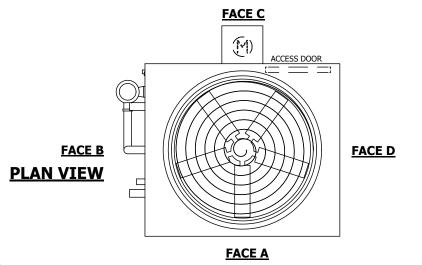

## NOTES:

- 1. (M)- FAN MOTOR LOCATION
- 2. HÉAVIEST SECTION IS UPPER SECTION
- 3. MPT DENOTES MALE PIPE THREAD
  FPT DENOTES FEMALE PIPE THREAD
  BFW DENOTES BEVELED FOR WELDING
  GVD DENOTES GROOVED
  FLG DENOTES FLANGE
  PE DENOTES PLAIN END
- 4. +UNIT WEIGHT DOES NOT INCLUDE ACCESSORIES (SEE ACCESSORY DRAWINGS)
- 5. MAKE-UP WATER PRESSURE 20 psi MIN [137 kPa], 50 psi MAX [344 kPa]
- 6. \*-APPROXIMATE DIMENSIONS DO NOT USE FOR PRE-FABRICATION OF CONNECTING PIPING
- 7. 3/4" [19mm] DIA. MOUNTING HOLES. REFER TO RECOMMENDED STEEL SUPPORT DRAWING.
- 8. DIMENSIONS LISTED AS FOLLOWS: ENGLISH FT-IN METRIC [mm]