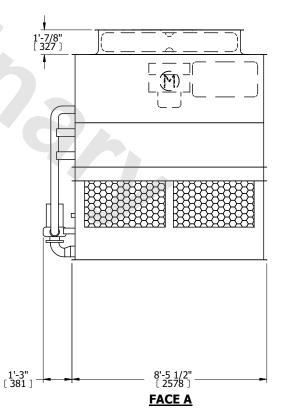

## NOTES:

- 1. (M)- FAN MOTOR LOCATION
- 2. HÉAVIEST SECTION IS UPPER SECTION
- 3. MPT DENOTES MALE PIPE THREAD
  FPT DENOTES FEMALE PIPE THREAD
  BFW DENOTES BEVELED FOR WELDING
  GVD DENOTES GROOVED
  FLG DENOTES FLANGE
  PE DENOTES PLAIN END
- 4. +UNIT WEIGHT DOES NOT INCLUDE ACCESSORIES (SEE ACCESSORY DRAWINGS)
- 5. MAKE-UP WATER PRESSURE 20 psi MIN [137 kPa], 50 psi MAX [344 kPa]
- 6. \*-APPROXIMATE DIMENSIONS DO NOT USE FOR PRE-FABRICATION OF CONNECTING PIPING
- 7. 3/4" [19mm] DIA. MOUNTING HOLES. REFER TO RECOMMENDED STEEL SUPPORT DRAWING.
- 8. DIMENSIONS LISTED AS FOLLOWS: ENGLISH FT-IN METRIC [mm]