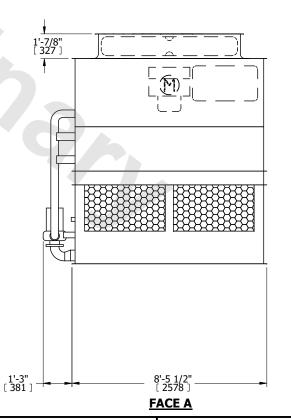

## NOTES:

- 1. (M)- FAN MOTOR LOCATION
- 2. HÉAVIEST SECTION IS UPPER SECTION
- 3. MPT DENOTES MALE PIPE THREAD
  FPT DENOTES FEMALE PIPE THREAD
  BFW DENOTES BEVELED FOR WELDING
  GVD DENOTES GROOVED
  FLG DENOTES FLANGE
  PE DENOTES PLAIN END
- 4. +UNIT WEIGHT DOES NOT INCLUDE ACCESSORIES (SEE ACCESSORY DRAWINGS)
- 5. MAKE-UP WATER PRESSURE 20 psi MIN [137 kPa], 50 psi MAX [344 kPa]
- 6. \*-APPROXIMATE DIMENSIONS DO NOT USE FOR PRE-FABRICATION OF CONNECTING PIPING
- 7. 3/4" [19mm] DIA. MOUNTING HOLES. REFER TO RECOMMENDED STEEL SUPPORT DRAWING.
- 8. DIMENSIONS LISTED AS FOLLOWS: ENGLISH FT-IN METRIC [mm]