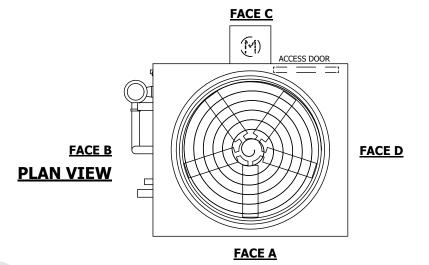

## NOTES:

- 1. (M)- FAN MOTOR LOCATION
- 2. HÉAVIEST SECTION IS UPPER SECTION
- 3. MPT DENOTES MALE PIPE THREAD
  FPT DENOTES FEMALE PIPE THREAD
  BFW DENOTES BEVELED FOR WELDING
  GVD DENOTES GROOVED
  FLG DENOTES FLANGE
  PE DENOTES PLAIN END
- 4. +UNIT WEIGHT DOES NOT INCLUDE ACCESSORIES (SEE ACCESSORY DRAWINGS)
- 5. MAKE-UP WATER PRESSURE 20 psi MIN [137 kPa], 50 psi MAX [344 kPa]
- 6. \*-APPROXIMATE DIMENSIONS DO NOT USE FOR PRE-FABRICATION OF CONNECTING PIPING
- 7. 3/4" [19mm] DIA. MOUNTING HOLES. REFER TO RECOMMENDED STEEL SUPPORT DRAWING.
- 8. DIMENSIONS LISTED AS FOLLOWS: ENGLISH FT-IN METRIC [mm]