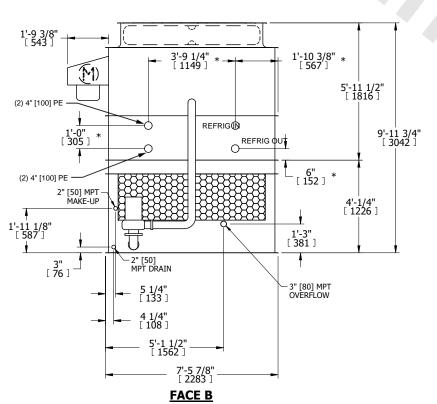

## NOTES:

- 1. (M)- FAN MOTOR LOCATION
- 2. HÉAVIEST SECTION IS UPPER SECTION
- 3. MPT DENOTES MALE PIPE THREAD
  FPT DENOTES FEMALE PIPE THREAD
  BFW DENOTES BEVELED FOR WELDING
  GVD DENOTES GROOVED
  FLG DENOTES FLANGE
  PE DENOTES PLAIN END
- 4. +UNIT WEIGHT DOES NOT INCLUDE ACCESSORIES (SEE ACCESSORY DRAWINGS)
- 5. MAKE-UP WATER PRESSURE 20 psi MIN [137 kPa], 50 psi MAX [344 kPa]
- 6. \*-APPROXIMATE DIMENSIONS DO NOT USE FOR PRE-FABRICATION OF CONNECTING PIPING
- 7. 3/4" [19mm] DIA. MOUNTING HOLES. REFER TO RECOMMENDED STEEL SUPPORT DRAWING.
- 8. DIMENSIONS LISTED AS FOLLOWS: ENGLISH FT-IN METRIC [mm]