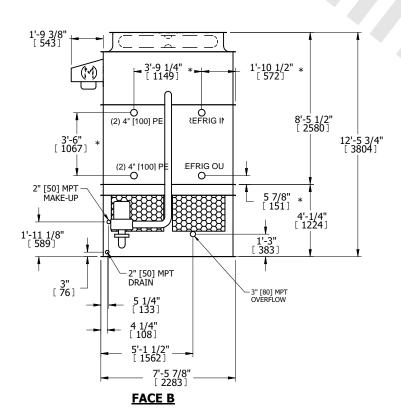

## NOTES:

- 1. (M)- FAN MOTOR LOCATION
- 2. HEAVIEST SECTION IS UPPER SECTION
- 3. MPT DENOTES MALE PIPE THREAD FPT DENOTES FEMALE PIPE THREAD BFW DENOTES BEVELED FOR WELDING **GVD DENOTES GROOVED** FLG DENOTES FLANGE PE DENOTES PLAIN END
- 4. +UNIT WEIGHT DOES NOT INCLUDE ACCESSORIES (SEE ACCESSORY DRAWINGS)
- 5. MAKE-UP WATER PRESSURE 20 psi MIN [137 kPa], 50 psi MAX [344 kPa]
- 6. \*-APPROXIMATE DIMENSIONS DO NOT USE FOR PRE-FABRICATION OF CONNECTING
- 7. 3/4" [19mm] DIA. MOUNTING HOLES. REFER TO RECOMMENDED STEEL SUPPORT DRAWING.
- 8. DIMENSIONS LISTED AS FOLLOWS: **ENGLISH FT-IN** METRIC [mm]