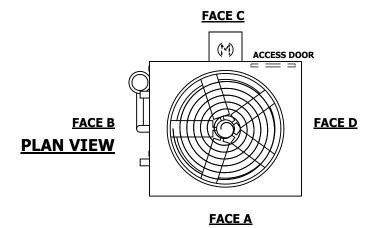

## NOTES:

- 1. (M)- FAN MOTOR LOCATION
- 2. HEAVIEST SECTION IS UPPER SECTION
- 3. MPT DENOTES MALE PIPE THREAD FPT DENOTES FEMALE PIPE THREAD BFW DENOTES BEVELED FOR WELDING **GVD DENOTES GROOVED** FLG DENOTES FLANGE PE DENOTES PLAIN END
- 4. +UNIT WEIGHT DOES NOT INCLUDE ACCESSORIES (SEE ACCESSORY DRAWINGS)
- 5. MAKE-UP WATER PRESSURE 20 psi MIN [137 kPa], 50 psi MAX [344 kPa]
- 6. \*-APPROXIMATE DIMENSIONS DO NOT USE FOR PRE-FABRICATION OF CONNECTING
- 7. 3/4" [19mm] DIA. MOUNTING HOLES. REFER TO RECOMMENDED STEEL SUPPORT DRAWING.
- 8. DIMENSIONS LISTED AS FOLLOWS: **ENGLISH FT-IN** METRIC [mm]