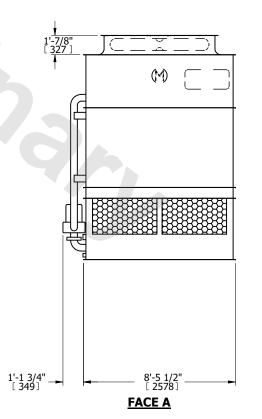

## NOTES:

- 1. (M)- FAN MOTOR LOCATION
- 2. HEAVIEST SECTION IS UPPER SECTION
- 3. MPT DENOTES MALE PIPE THREAD FPT DENOTES FEMALE PIPE THREAD BFW DENOTES BEVELED FOR WELDING **GVD DENOTES GROOVED** FLG DENOTES FLANGE PE DENOTES PLAIN END
- 4. +UNIT WEIGHT DOES NOT INCLUDE ACCESSORIES (SEE ACCESSORY DRAWINGS)
- 5. MAKE-UP WATER PRESSURE 20 psi MIN [137 kPa], 50 psi MAX [344 kPa]
- 6. \*-APPROXIMATE DIMENSIONS DO NOT USE FOR PRE-FABRICATION OF CONNECTING
- 7. 3/4" [19mm] DIA. MOUNTING HOLES. REFER TO RECOMMENDED STEEL SUPPORT DRAWING.
- 8. DIMENSIONS LISTED AS FOLLOWS: **ENGLISH FT-IN** METRIC [mm]