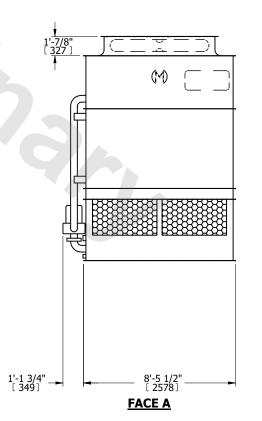

## NOTES:

- 1. (M)- FAN MOTOR LOCATION
- 2. HEAVIEST SECTION IS UPPER SECTION
- 3. MPT DENOTES MALE PIPE THREAD FPT DENOTES FEMALE PIPE THREAD BFW DENOTES BEVELED FOR WELDING **GVD DENOTES GROOVED** FLG DENOTES FLANGE PE DENOTES PLAIN END
- 4. +UNIT WEIGHT DOES NOT INCLUDE ACCESSORIES (SEE ACCESSORY DRAWINGS)
- 5. MAKE-UP WATER PRESSURE 20 psi MIN [137 kPa], 50 psi MAX [344 kPa]
- 6. \*-APPROXIMATE DIMENSIONS DO NOT USE FOR PRE-FABRICATION OF CONNECTING
- 7. 3/4" [19mm] DIA. MOUNTING HOLES. REFER TO RECOMMENDED STEEL SUPPORT DRAWING.
- 8. DIMENSIONS LISTED AS FOLLOWS: **ENGLISH FT-IN** METRIC [mm]

**SHIPPING** WEIGHT

12350 lbs+ [5605] kg+

OPERATING WEIGHT

15090 lbs+ [6845] kg+

HEAVIEST SECTION WEIGHT

11050 lbs+ [5015] kg+

NO. OF SHIPPING SECTIONS

DRAWN BY: SLR