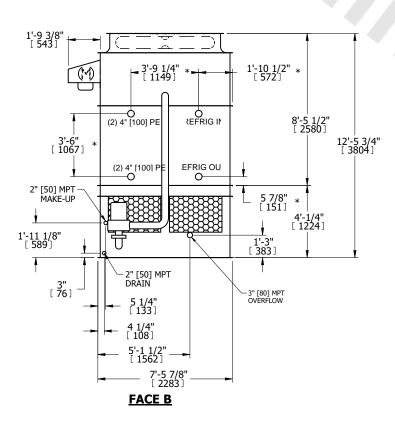

## NOTES:

- 1. (M)- FAN MOTOR LOCATION
- 2. HEAVIEST SECTION IS UPPER SECTION
- 3. MPT DENOTES MALE PIPE THREAD FPT DENOTES FEMALE PIPE THREAD BFW DENOTES BEVELED FOR WELDING **GVD DENOTES GROOVED** FLG DENOTES FLANGE PE DENOTES PLAIN END
- 4. +UNIT WEIGHT DOES NOT INCLUDE ACCESSORIES (SEE ACCESSORY DRAWINGS)
- 5. MAKE-UP WATER PRESSURE 20 psi MIN [137 kPa], 50 psi MAX [344 kPa]
- 6. \*-APPROXIMATE DIMENSIONS DO NOT USE FOR PRE-FABRICATION OF CONNECTING
- 7. 3/4" [19mm] DIA. MOUNTING HOLES. REFER TO RECOMMENDED STEEL SUPPORT DRAWING.
- 8. DIMENSIONS LISTED AS FOLLOWS: **ENGLISH FT-IN** METRIC [mm]

**SHIPPING** WEIGHT

12350 lbs+ [5605] kg+

OPERATING WEIGHT

15090 lbs+ [6845] kg+

HEAVIEST SECTION WEIGHT

11050 lbs+ [5015] kg+

NO. OF SHIPPING SECTIONS

DRAWN BY: SLR