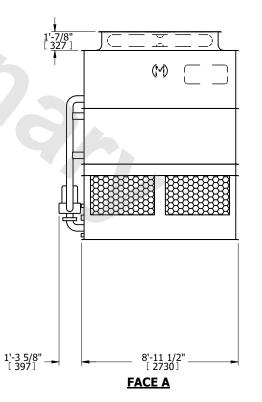

## NOTES:

- 1. (M)- FAN MOTOR LOCATION
- 2. HEAVIEST SECTION IS UPPER SECTION
- 3. MPT DENOTES MALE PIPE THREAD FPT DENOTES FEMALE PIPE THREAD BFW DENOTES BEVELED FOR WELDING **GVD DENOTES GROOVED** FLG DENOTES FLANGE PE DENOTES PLAIN END
- 4. +UNIT WEIGHT DOES NOT INCLUDE ACCESSORIES (SEE ACCESSORY DRAWINGS)
- 5. MAKE-UP WATER PRESSURE 20 psi MIN [137 kPa], 50 psi MAX [344 kPa]
- 6. \*-APPROXIMATE DIMENSIONS DO NOT USE FOR PRE-FABRICATION OF CONNECTING
- 7. 3/4" [19mm] DIA. MOUNTING HOLES. REFER TO RECOMMENDED STEEL SUPPORT DRAWING.
- 8. DIMENSIONS LISTED AS FOLLOWS: **ENGLISH FT-IN** METRIC [mm]

**FACE A** 

**SHIPPING** WEIGHT

11020 lbs+ [5000] kg+

OPERATING WEIGHT

14040 lbs+ [6370] kg+

HEAVIEST SECTION WEIGHT

9580 lbs+ [4350] kg+

NO. OF SHIPPING SECTIONS