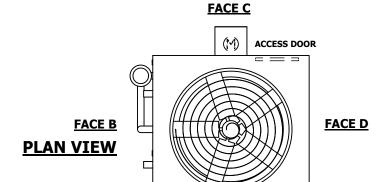

## NOTES:

- 1. (M)- FAN MOTOR LOCATION
- 2. HEAVIEST SECTION IS UPPER SECTION
- 3. MPT DENOTES MALE PIPE THREAD FPT DENOTES FEMALE PIPE THREAD BFW DENOTES BEVELED FOR WELDING **GVD DENOTES GROOVED** FLG DENOTES FLANGE PE DENOTES PLAIN END
- 4. +UNIT WEIGHT DOES NOT INCLUDE ACCESSORIES (SEE ACCESSORY DRAWINGS)
- 5. MAKE-UP WATER PRESSURE 20 psi MIN [137 kPa], 50 psi MAX [344 kPa]
- 6. \*-APPROXIMATE DIMENSIONS DO NOT USE FOR PRE-FABRICATION OF CONNECTING
- 7. 3/4" [19mm] DIA. MOUNTING HOLES. REFER TO RECOMMENDED STEEL SUPPORT DRAWING.
- 8. DIMENSIONS LISTED AS FOLLOWS: **ENGLISH FT-IN** METRIC [mm]

**FACE A** 

**SHIPPING** WEIGHT

11020 lbs+ [5000] kg+

OPERATING WEIGHT

14040 lbs+ [6370] kg+

HEAVIEST SECTION WEIGHT

9580 lbs+ [4350] kg+

NO. OF SHIPPING SECTIONS