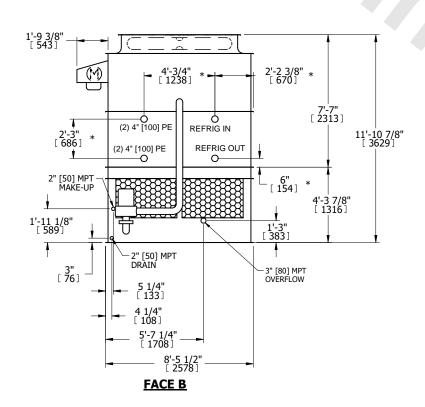

## NOTES:

- 1. (M)- FAN MOTOR LOCATION
- 2. HEAVIEST SECTION IS UPPER SECTION
- 3. MPT DENOTES MALE PIPE THREAD FPT DENOTES FEMALE PIPE THREAD BFW DENOTES BEVELED FOR WELDING **GVD DENOTES GROOVED** FLG DENOTES FLANGE PE DENOTES PLAIN END
- 4. +UNIT WEIGHT DOES NOT INCLUDE ACCESSORIES (SEE ACCESSORY DRAWINGS)
- 5. MAKE-UP WATER PRESSURE 20 psi MIN [137 kPa], 50 psi MAX [344 kPa]
- 6. \*-APPROXIMATE DIMENSIONS DO NOT USE FOR PRE-FABRICATION OF CONNECTING
- 7. 3/4" [19mm] DIA. MOUNTING HOLES. REFER TO RECOMMENDED STEEL SUPPORT DRAWING.
- 8. DIMENSIONS LISTED AS FOLLOWS: **ENGLISH FT-IN** METRIC [mm]

**FACE A** 

**SHIPPING** WEIGHT

11020 lbs+ [5000] kg+

OPERATING WEIGHT

14040 lbs+ [6370] kg+

HEAVIEST SECTION WEIGHT

9580 lbs+ [4350] kg+

NO. OF SHIPPING SECTIONS