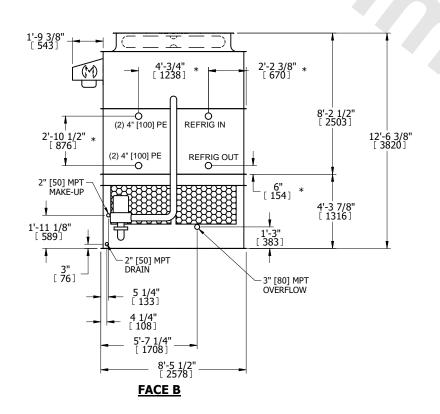

## NOTES:

- 1. (M)- FAN MOTOR LOCATION
- 2. HEAVIEST SECTION IS UPPER SECTION
- 3. MPT DENOTES MALE PIPE THREAD FPT DENOTES FEMALE PIPE THREAD BFW DENOTES BEVELED FOR WELDING **GVD DENOTES GROOVED** FLG DENOTES FLANGE PE DENOTES PLAIN END
- 4. +UNIT WEIGHT DOES NOT INCLUDE ACCESSORIES (SEE ACCESSORY DRAWINGS)
- 5. MAKE-UP WATER PRESSURE 20 psi MIN [137 kPa], 50 psi MAX [344 kPa]
- 6. \*-APPROXIMATE DIMENSIONS DO NOT USE FOR PRE-FABRICATION OF CONNECTING
- 7. 3/4" [19mm] DIA. MOUNTING HOLES. REFER TO RECOMMENDED STEEL SUPPORT DRAWING.
- 8. DIMENSIONS LISTED AS FOLLOWS: **ENGLISH FT-IN** METRIC [mm]