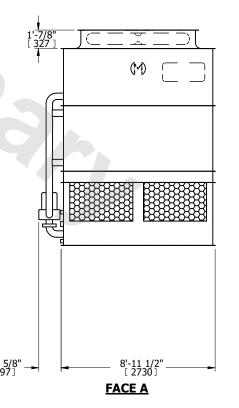

## NOTES:

- 1. (M)- FAN MOTOR LOCATION
- 2. HEAVIEST SECTION IS UPPER SECTION
- 3. MPT DENOTES MALE PIPE THREAD FPT DENOTES FEMALE PIPE THREAD BFW DENOTES BEVELED FOR WELDING **GVD DENOTES GROOVED** FLG DENOTES FLANGE PE DENOTES PLAIN END
- 4. +UNIT WEIGHT DOES NOT INCLUDE ACCESSORIES (SEE ACCESSORY DRAWINGS)
- 5. MAKE-UP WATER PRESSURE 20 psi MIN [137 kPa], 50 psi MAX [344 kPa]
- 6. \*-APPROXIMATE DIMENSIONS DO NOT USE FOR PRE-FABRICATION OF CONNECTING
- 7. 3/4" [19mm] DIA. MOUNTING HOLES. REFER TO RECOMMENDED STEEL SUPPORT DRAWING.
- 8. DIMENSIONS LISTED AS FOLLOWS: **ENGLISH FT-IN** METRIC [mm]