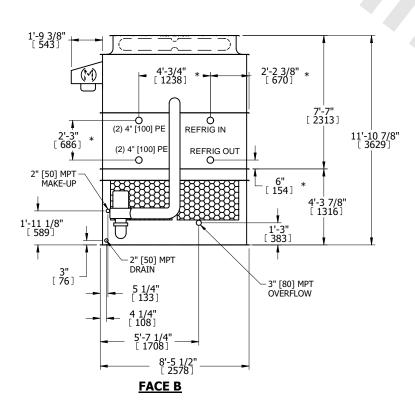

## NOTES:

- 1. (M)- FAN MOTOR LOCATION
- 2. HEAVIEST SECTION IS UPPER SECTION
- 3. MPT DENOTES MALE PIPE THREAD FPT DENOTES FEMALE PIPE THREAD BFW DENOTES BEVELED FOR WELDING **GVD DENOTES GROOVED** FLG DENOTES FLANGE PE DENOTES PLAIN END
- 4. +UNIT WEIGHT DOES NOT INCLUDE ACCESSORIES (SEE ACCESSORY DRAWINGS)
- 5. MAKE-UP WATER PRESSURE 20 psi MIN [137 kPa], 50 psi MAX [344 kPa]
- 6. \*-APPROXIMATE DIMENSIONS DO NOT USE FOR PRE-FABRICATION OF CONNECTING
- 7. 3/4" [19mm] DIA. MOUNTING HOLES. REFER TO RECOMMENDED STEEL SUPPORT DRAWING.
- 8. DIMENSIONS LISTED AS FOLLOWS: **ENGLISH FT-IN** METRIC [mm]

**SHIPPING** WEIGHT

12800 lbs+ [5810] kg+

OPERATING WEIGHT

16360 lbs+ [7425] kg+

HEAVIEST SECTION WEIGHT

11160 lbs+ [5065] kg+

NO. OF SHIPPING SECTIONS

DRAWN BY: SLR