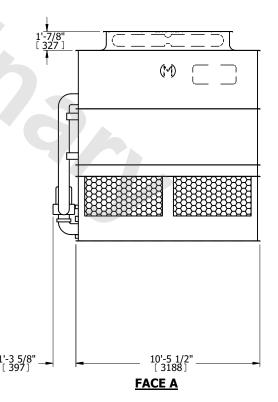

## NOTES:

- 1. (M)- FAN MOTOR LOCATION
- 2. HEAVIEST SECTION IS UPPER SECTION
- 3. MPT DENOTES MALE PIPE THREAD FPT DENOTES FEMALE PIPE THREAD BFW DENOTES BEVELED FOR WELDING **GVD DENOTES GROOVED** FLG DENOTES FLANGE PE DENOTES PLAIN END
- 4. +UNIT WEIGHT DOES NOT INCLUDE ACCESSORIES (SEE ACCESSORY DRAWINGS)
- 5. MAKE-UP WATER PRESSURE 20 psi MIN [137 kPa], 50 psi MAX [344 kPa]
- 6. \*-APPROXIMATE DIMENSIONS DO NOT USE FOR PRE-FABRICATION OF CONNECTING
- 7. 3/4" [19mm] DIA. MOUNTING HOLES. REFER TO RECOMMENDED STEEL SUPPORT DRAWING.
- 8. DIMENSIONS LISTED AS FOLLOWS: **ENGLISH FT-IN** METRIC [mm]