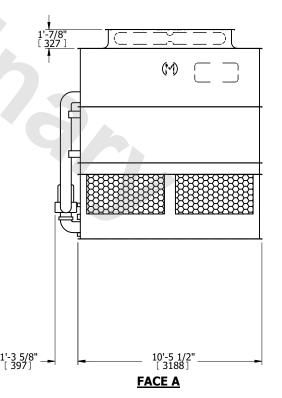

## NOTES:

- 1. (M)- FAN MOTOR LOCATION
- 2. HEAVIEST SECTION IS UPPER SECTION
- 3. MPT DENOTES MALE PIPE THREAD FPT DENOTES FEMALE PIPE THREAD BFW DENOTES BEVELED FOR WELDING **GVD DENOTES GROOVED** FLG DENOTES FLANGE PE DENOTES PLAIN END
- 4. +UNIT WEIGHT DOES NOT INCLUDE ACCESSORIES (SEE ACCESSORY DRAWINGS)
- 5. MAKE-UP WATER PRESSURE 20 psi MIN [137 kPa], 50 psi MAX [344 kPa]
- 6. \*-APPROXIMATE DIMENSIONS DO NOT USE FOR PRE-FABRICATION OF CONNECTING
- 7. 3/4" [19mm] DIA. MOUNTING HOLES. REFER TO RECOMMENDED STEEL SUPPORT DRAWING.
- 8. DIMENSIONS LISTED AS FOLLOWS: **ENGLISH FT-IN** METRIC [mm]

**FACE A** 

**SHIPPING** 12920 lbs+ [5865] kg+ WEIGHT

OPERATING WEIGHT

16480 lbs+ [7480] kg+

HEAVIEST SECTION WEIGHT

11280 lbs+ [5120] kg+

NO. OF SHIPPING SECTIONS

DRAWN BY: SLR