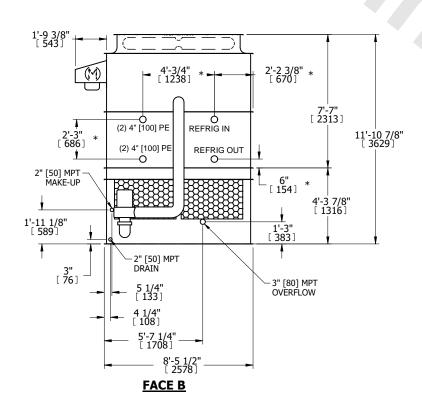

## NOTES:

- 1. (M)- FAN MOTOR LOCATION
- 2. HEAVIEST SECTION IS UPPER SECTION
- 3. MPT DENOTES MALE PIPE THREAD FPT DENOTES FEMALE PIPE THREAD BFW DENOTES BEVELED FOR WELDING **GVD DENOTES GROOVED** FLG DENOTES FLANGE PE DENOTES PLAIN END
- 4. +UNIT WEIGHT DOES NOT INCLUDE ACCESSORIES (SEE ACCESSORY DRAWINGS)
- 5. MAKE-UP WATER PRESSURE 20 psi MIN [137 kPa], 50 psi MAX [344 kPa]
- 6. \*-APPROXIMATE DIMENSIONS DO NOT USE FOR PRE-FABRICATION OF CONNECTING
- 7. 3/4" [19mm] DIA. MOUNTING HOLES. REFER TO RECOMMENDED STEEL SUPPORT DRAWING.
- 8. DIMENSIONS LISTED AS FOLLOWS: **ENGLISH FT-IN** METRIC [mm]