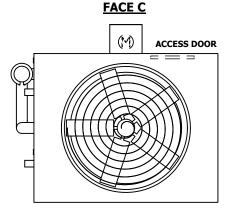

## NOTES:

- 1. (M)- FAN MOTOR LOCATION
- 2. HEAVIEST SECTION IS UPPER SECTION
- 3. MPT DENOTES MALE PIPE THREAD FPT DENOTES FEMALE PIPE THREAD BFW DENOTES BEVELED FOR WELDING **GVD DENOTES GROOVED** FLG DENOTES FLANGE PE DENOTES PLAIN END
- 4. +UNIT WEIGHT DOES NOT INCLUDE ACCESSORIES (SEE ACCESSORY DRAWINGS)
- 5. MAKE-UP WATER PRESSURE 20 psi MIN [137 kPa], 50 psi MAX [344 kPa]
- 6. \*-APPROXIMATE DIMENSIONS DO NOT USE FOR PRE-FABRICATION OF CONNECTING
- 7. 3/4" [19mm] DIA. MOUNTING HOLES. REFER TO RECOMMENDED STEEL SUPPORT DRAWING.
- 8. DIMENSIONS LISTED AS FOLLOWS: **ENGLISH FT-IN** METRIC [mm]