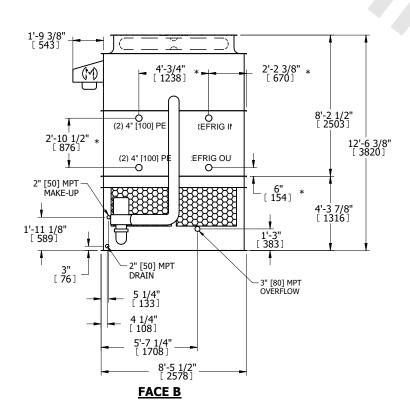

## NOTES:

- 1. (M)- FAN MOTOR LOCATION
- 2. HEAVIEST SECTION IS UPPER SECTION
- 3. MPT DENOTES MALE PIPE THREAD FPT DENOTES FEMALE PIPE THREAD BFW DENOTES BEVELED FOR WELDING **GVD DENOTES GROOVED** FLG DENOTES FLANGE PE DENOTES PLAIN END
- 4. +UNIT WEIGHT DOES NOT INCLUDE ACCESSORIES (SEE ACCESSORY DRAWINGS)
- 5. MAKE-UP WATER PRESSURE 20 psi MIN [137 kPa], 50 psi MAX [344 kPa]
- 6. \*-APPROXIMATE DIMENSIONS DO NOT USE FOR PRE-FABRICATION OF CONNECTING
- 7. 3/4" [19mm] DIA. MOUNTING HOLES. REFER TO RECOMMENDED STEEL SUPPORT DRAWING.
- 8. DIMENSIONS LISTED AS FOLLOWS: **ENGLISH FT-IN** METRIC [mm]

DRAWN BY: SLR NO. OF SHIPPING SECTIONS **SHIPPING** OPERATING HEAVIEST SECTION 15000 lbs+ [6805] kg+ 13360 lbs+ [6060] kg+ 18670 lbs+ [8470] kg+ WEIGHT WEIGHT WEIGHT