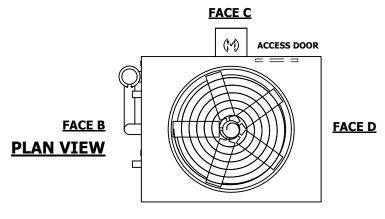

## NOTES:

- 1. (M)- FAN MOTOR LOCATION
- 2. HEAVIEST SECTION IS UPPER SECTION
- 3. MPT DENOTES MALE PIPE THREAD FPT DENOTES FEMALE PIPE THREAD BFW DENOTES BEVELED FOR WELDING **GVD DENOTES GROOVED** FLG DENOTES FLANGE PE DENOTES PLAIN END
- 4. +UNIT WEIGHT DOES NOT INCLUDE ACCESSORIES (SEE ACCESSORY DRAWINGS)
- 5. MAKE-UP WATER PRESSURE 20 psi MIN [137 kPa], 50 psi MAX [344 kPa]
- 6. \*-APPROXIMATE DIMENSIONS DO NOT USE FOR PRE-FABRICATION OF CONNECTING
- 7. 3/4" [19mm] DIA. MOUNTING HOLES. REFER TO RECOMMENDED STEEL SUPPORT DRAWING.
- 8. DIMENSIONS LISTED AS FOLLOWS: **ENGLISH FT-IN** METRIC [mm]