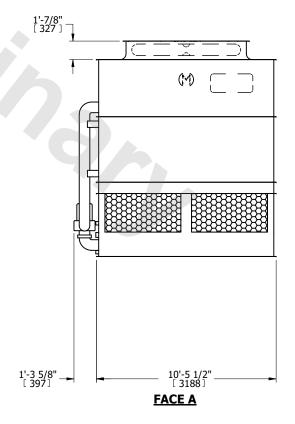

## NOTES:

- 1. (M)- FAN MOTOR LOCATION
- 2. HEAVIEST SECTION IS UPPER SECTION
- 3. MPT DENOTES MALE PIPE THREAD FPT DENOTES FEMALE PIPE THREAD BFW DENOTES BEVELED FOR WELDING **GVD DENOTES GROOVED** FLG DENOTES FLANGE PE DENOTES PLAIN END
- 4. +UNIT WEIGHT DOES NOT INCLUDE ACCESSORIES (SEE ACCESSORY DRAWINGS)
- 5. MAKE-UP WATER PRESSURE 20 psi MIN [137 kPa], 50 psi MAX [344 kPa]
- 6. \*-APPROXIMATE DIMENSIONS DO NOT USE FOR PRE-FABRICATION OF CONNECTING
- 7. 3/4" [19mm] DIA. MOUNTING HOLES. REFER TO RECOMMENDED STEEL SUPPORT DRAWING.
- 8. DIMENSIONS LISTED AS FOLLOWS: **ENGLISH FT-IN** METRIC [mm]

DRAWN BY: SLR NO. OF SHIPPING SECTIONS **SHIPPING** OPERATING HEAVIEST SECTION 15000 lbs+ [6805] kg+ 13360 lbs+ [6060] kg+ 18670 lbs+ [8470] kg+ WEIGHT WEIGHT WEIGHT