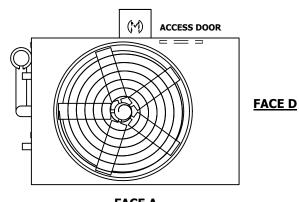

## NOTES:

- 1. (M)- FAN MOTOR LOCATION
- 2. HEAVIEST SECTION IS UPPER SECTION
- 3. MPT DENOTES MALE PIPE THREAD FPT DENOTES FEMALE PIPE THREAD BFW DENOTES BEVELED FOR WELDING **GVD DENOTES GROOVED** FLG DENOTES FLANGE PE DENOTES PLAIN END
- 4. +UNIT WEIGHT DOES NOT INCLUDE ACCESSORIES (SEE ACCESSORY DRAWINGS)
- 5. MAKE-UP WATER PRESSURE 20 psi MIN [137 kPa], 50 psi MAX [344 kPa]
- 6. \*-APPROXIMATE DIMENSIONS DO NOT USE FOR PRE-FABRICATION OF CONNECTING
- 7. 3/4" [19mm] DIA. MOUNTING HOLES. REFER TO RECOMMENDED STEEL SUPPORT DRAWING.
- 8. DIMENSIONS LISTED AS FOLLOWS: **ENGLISH FT-IN** METRIC [mm]

**FACE B PLAN VIEW** 

**FACE A** 

**SHIPPING OPERATING** 14070 lbs+ [6385] kg+ 18240 lbs+ [8275] kg+ WEIGHT WEIGHT WEIGHT

HEAVIEST SECTION

12200 lbs+ [5535] kg+

NO. OF SHIPPING SECTIONS

DRAWN BY: SLR