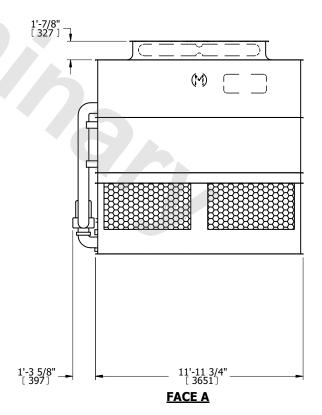

## NOTES:

- 1. (M)- FAN MOTOR LOCATION
- 2. HEAVIEST SECTION IS UPPER SECTION
- 3. MPT DENOTES MALE PIPE THREAD FPT DENOTES FEMALE PIPE THREAD BFW DENOTES BEVELED FOR WELDING **GVD DENOTES GROOVED** FLG DENOTES FLANGE PE DENOTES PLAIN END
- 4. +UNIT WEIGHT DOES NOT INCLUDE ACCESSORIES (SEE ACCESSORY DRAWINGS)
- 5. MAKE-UP WATER PRESSURE 20 psi MIN [137 kPa], 50 psi MAX [344 kPa]
- 6. \*-APPROXIMATE DIMENSIONS DO NOT USE FOR PRE-FABRICATION OF CONNECTING
- 7. 3/4" [19mm] DIA. MOUNTING HOLES. REFER TO RECOMMENDED STEEL SUPPORT DRAWING.
- 8. DIMENSIONS LISTED AS FOLLOWS: **ENGLISH FT-IN** METRIC [mm]

**FACE B PLAN VIEW** 

**FACE A** 

**SHIPPING OPERATING** 14070 lbs+ [6385] kg+ 18240 lbs+ [8275] kg+ WEIGHT WEIGHT WEIGHT

HEAVIEST SECTION

12200 lbs+ [5535] kg+

NO. OF SHIPPING SECTIONS

DRAWN BY: SLR