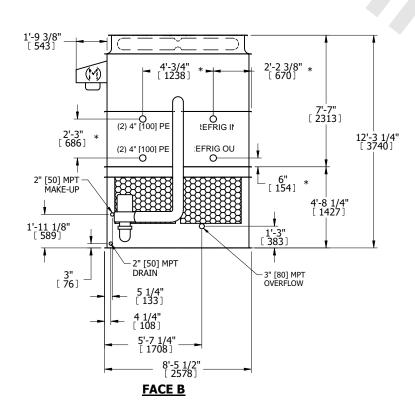

## NOTES:

- 1. (M)- FAN MOTOR LOCATION
- 2. HEAVIEST SECTION IS UPPER SECTION
- 3. MPT DENOTES MALE PIPE THREAD FPT DENOTES FEMALE PIPE THREAD BFW DENOTES BEVELED FOR WELDING **GVD DENOTES GROOVED** FLG DENOTES FLANGE PE DENOTES PLAIN END
- 4. +UNIT WEIGHT DOES NOT INCLUDE ACCESSORIES (SEE ACCESSORY DRAWINGS)
- 5. MAKE-UP WATER PRESSURE 20 psi MIN [137 kPa], 50 psi MAX [344 kPa]
- 6. \*-APPROXIMATE DIMENSIONS DO NOT USE FOR PRE-FABRICATION OF CONNECTING
- 7. 3/4" [19mm] DIA. MOUNTING HOLES. REFER TO RECOMMENDED STEEL SUPPORT DRAWING.
- 8. DIMENSIONS LISTED AS FOLLOWS: **ENGLISH FT-IN** METRIC [mm]

**FACE B PLAN VIEW** 

**FACE A** 

**SHIPPING OPERATING** 14070 lbs+ [6385] kg+ 18240 lbs+ [8275] kg+ WEIGHT WEIGHT WEIGHT

HEAVIEST SECTION

12200 lbs+ [5535] kg+

NO. OF SHIPPING SECTIONS

DRAWN BY: SLR