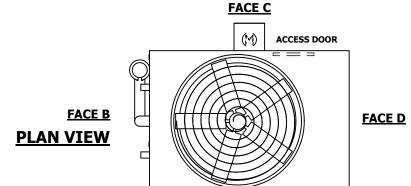

## NOTES:

- 1. (M)- FAN MOTOR LOCATION
- 2. HEAVIEST SECTION IS UPPER SECTION
- 3. MPT DENOTES MALE PIPE THREAD FPT DENOTES FEMALE PIPE THREAD BFW DENOTES BEVELED FOR WELDING **GVD DENOTES GROOVED** FLG DENOTES FLANGE PE DENOTES PLAIN END
- 4. +UNIT WEIGHT DOES NOT INCLUDE ACCESSORIES (SEE ACCESSORY DRAWINGS)
- 5. MAKE-UP WATER PRESSURE 20 psi MIN [137 kPa], 50 psi MAX [344 kPa]
- 6. \*-APPROXIMATE DIMENSIONS DO NOT USE FOR PRE-FABRICATION OF CONNECTING
- 7. 3/4" [19mm] DIA. MOUNTING HOLES. REFER TO RECOMMENDED STEEL SUPPORT DRAWING.
- 8. DIMENSIONS LISTED AS FOLLOWS: **ENGLISH FT-IN** METRIC [mm]

## **FACE A**

DRAWN BY: SLR NO. OF SHIPPING SECTIONS **SHIPPING** OPERATING HEAVIEST SECTION 16240 lbs+ [7370] kg+ 14370 lbs+ [6520] kg+ 20540 lbs+ [9320] kg+ WEIGHT WEIGHT WEIGHT