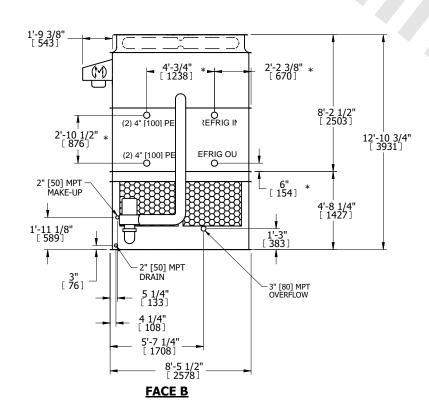

## NOTES:

- 1. (M)- FAN MOTOR LOCATION
- 2. HEAVIEST SECTION IS UPPER SECTION
- 3. MPT DENOTES MALE PIPE THREAD FPT DENOTES FEMALE PIPE THREAD BFW DENOTES BEVELED FOR WELDING **GVD DENOTES GROOVED** FLG DENOTES FLANGE PE DENOTES PLAIN END
- 4. +UNIT WEIGHT DOES NOT INCLUDE ACCESSORIES (SEE ACCESSORY DRAWINGS)
- 5. MAKE-UP WATER PRESSURE 20 psi MIN [137 kPa], 50 psi MAX [344 kPa]
- 6. \*-APPROXIMATE DIMENSIONS DO NOT USE FOR PRE-FABRICATION OF CONNECTING
- 7. 3/4" [19mm] DIA. MOUNTING HOLES. REFER TO RECOMMENDED STEEL SUPPORT DRAWING.
- 8. DIMENSIONS LISTED AS FOLLOWS: **ENGLISH FT-IN** METRIC [mm]