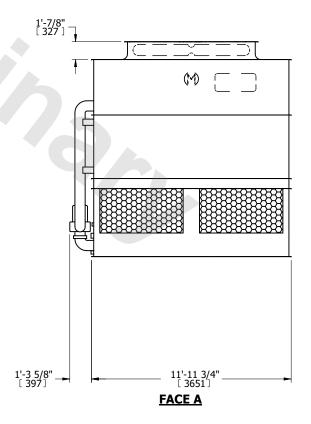

## **FACE A**

DRAWN BY: SLR NO. OF SHIPPING SECTIONS **SHIPPING** OPERATING HEAVIEST SECTION 16240 lbs+ [7370] kg+ 14370 lbs+ [6520] kg+ 20540 lbs+ [9320] kg+ WEIGHT WEIGHT WEIGHT