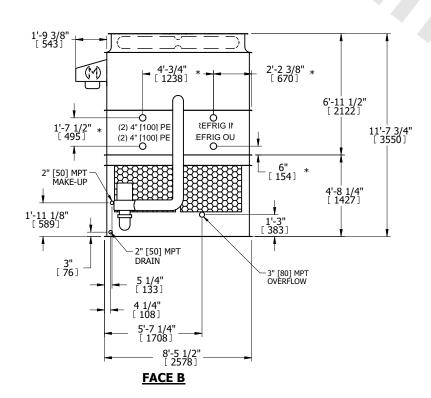

## NOTES:

- 1. (M)- FAN MOTOR LOCATION
- 2. HEAVIEST SECTION IS UPPER SECTION
- 3. MPT DENOTES MALE PIPE THREAD FPT DENOTES FEMALE PIPE THREAD BFW DENOTES BEVELED FOR WELDING **GVD DENOTES GROOVED** FLG DENOTES FLANGE PE DENOTES PLAIN END
- 4. +UNIT WEIGHT DOES NOT INCLUDE ACCESSORIES (SEE ACCESSORY DRAWINGS)
- 5. MAKE-UP WATER PRESSURE 20 psi MIN [137 kPa], 50 psi MAX [344 kPa]
- 6. \*-APPROXIMATE DIMENSIONS DO NOT USE FOR PRE-FABRICATION OF CONNECTING
- 7. 3/4" [19mm] DIA. MOUNTING HOLES. REFER TO RECOMMENDED STEEL SUPPORT DRAWING.
- 8. DIMENSIONS LISTED AS FOLLOWS: **ENGLISH FT-IN** METRIC [mm]