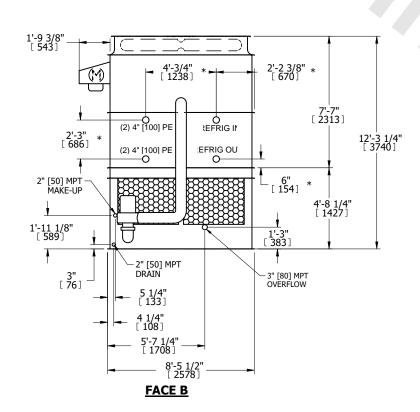

## NOTES:

- 1. (M)- FAN MOTOR LOCATION
- 2. HEAVIEST SECTION IS UPPER SECTION
- 3. MPT DENOTES MALE PIPE THREAD FPT DENOTES FEMALE PIPE THREAD BFW DENOTES BEVELED FOR WELDING **GVD DENOTES GROOVED** FLG DENOTES FLANGE PE DENOTES PLAIN END
- 4. +UNIT WEIGHT DOES NOT INCLUDE ACCESSORIES (SEE ACCESSORY DRAWINGS)
- 5. MAKE-UP WATER PRESSURE 20 psi MIN [137 kPa], 50 psi MAX [344 kPa]
- 6. \*-APPROXIMATE DIMENSIONS DO NOT USE FOR PRE-FABRICATION OF CONNECTING
- 7. 3/4" [19mm] DIA. MOUNTING HOLES. REFER TO RECOMMENDED STEEL SUPPORT DRAWING.
- 8. DIMENSIONS LISTED AS FOLLOWS: **ENGLISH FT-IN** METRIC [mm]