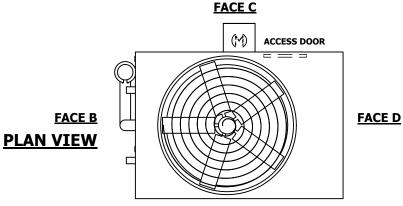

## NOTES:

- 1. (M)- FAN MOTOR LOCATION
- 2. HEAVIEST SECTION IS UPPER SECTION
- 3. MPT DENOTES MALE PIPE THREAD FPT DENOTES FEMALE PIPE THREAD BFW DENOTES BEVELED FOR WELDING **GVD DENOTES GROOVED** FLG DENOTES FLANGE PE DENOTES PLAIN END
- 4. +UNIT WEIGHT DOES NOT INCLUDE ACCESSORIES (SEE ACCESSORY DRAWINGS)
- 5. MAKE-UP WATER PRESSURE 20 psi MIN [137 kPa], 50 psi MAX [344 kPa]
- 6. \*-APPROXIMATE DIMENSIONS DO NOT USE FOR PRE-FABRICATION OF CONNECTING
- 7. 3/4" [19mm] DIA. MOUNTING HOLES. REFER TO RECOMMENDED STEEL SUPPORT DRAWING.
- 8. DIMENSIONS LISTED AS FOLLOWS: **ENGLISH FT-IN** METRIC [mm]