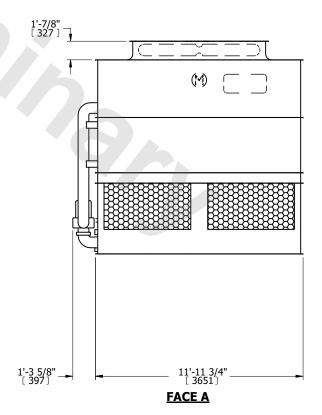

**FACE A** 

DRAWN BY: SLR NO. OF SHIPPING SECTIONS **SHIPPING** OPERATING HEAVIEST SECTION 14210 lbs+ [6450] kg+ 12340 lbs+ [5600] kg+ 18380 lbs+ [8340] kg+ WEIGHT WEIGHT WEIGHT