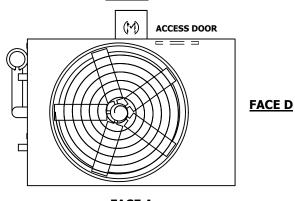

## NOTES:

- 1. (M)- FAN MOTOR LOCATION
- 2. HEAVIEST SECTION IS UPPER SECTION
- 3. MPT DENOTES MALE PIPE THREAD FPT DENOTES FEMALE PIPE THREAD BFW DENOTES BEVELED FOR WELDING **GVD DENOTES GROOVED** FLG DENOTES FLANGE PE DENOTES PLAIN END
- 4. +UNIT WEIGHT DOES NOT INCLUDE ACCESSORIES (SEE ACCESSORY DRAWINGS)
- 5. MAKE-UP WATER PRESSURE 20 psi MIN [137 kPa], 50 psi MAX [344 kPa]
- 6. \*-APPROXIMATE DIMENSIONS DO NOT USE FOR PRE-FABRICATION OF CONNECTING
- 7. 3/4" [19mm] DIA. MOUNTING HOLES. REFER TO RECOMMENDED STEEL SUPPORT DRAWING.
- 8. DIMENSIONS LISTED AS FOLLOWS: **ENGLISH FT-IN** METRIC [mm]