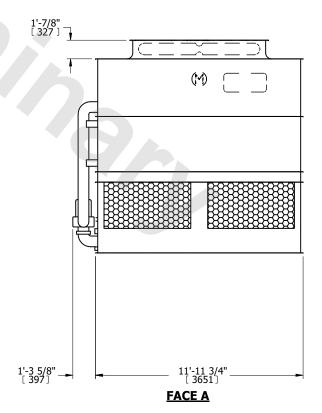

## NOTES:

- 1. (M)- FAN MOTOR LOCATION
- 2. HEAVIEST SECTION IS UPPER SECTION
- 3. MPT DENOTES MALE PIPE THREAD FPT DENOTES FEMALE PIPE THREAD BFW DENOTES BEVELED FOR WELDING **GVD DENOTES GROOVED** FLG DENOTES FLANGE PE DENOTES PLAIN END
- 4. +UNIT WEIGHT DOES NOT INCLUDE ACCESSORIES (SEE ACCESSORY DRAWINGS)
- 5. MAKE-UP WATER PRESSURE 20 psi MIN [137 kPa], 50 psi MAX [344 kPa]
- 6. \*-APPROXIMATE DIMENSIONS DO NOT USE FOR PRE-FABRICATION OF CONNECTING
- 7. 3/4" [19mm] DIA. MOUNTING HOLES. REFER TO RECOMMENDED STEEL SUPPORT DRAWING.
- 8. DIMENSIONS LISTED AS FOLLOWS: **ENGLISH FT-IN** METRIC [mm]

**FACE B PLAN VIEW** 

**FACE A** 

**SHIPPING** 14270 lbs+ [6475] kg+ WEIGHT

OPERATING WEIGHT

18440 lbs+ [8365] kg+

HEAVIEST SECTION WEIGHT

12400 lbs+ [5625] kg+

NO. OF SHIPPING SECTIONS