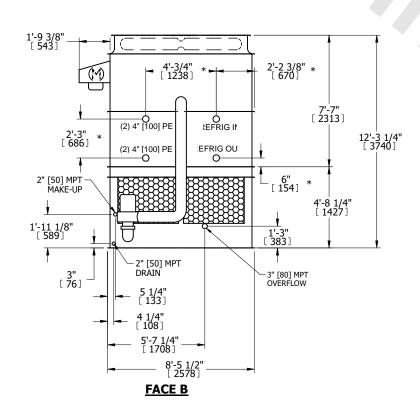

## NOTES:

- 1. (M)- FAN MOTOR LOCATION
- 2. HEAVIEST SECTION IS UPPER SECTION
- 3. MPT DENOTES MALE PIPE THREAD FPT DENOTES FEMALE PIPE THREAD BFW DENOTES BEVELED FOR WELDING **GVD DENOTES GROOVED** FLG DENOTES FLANGE PE DENOTES PLAIN END
- 4. +UNIT WEIGHT DOES NOT INCLUDE ACCESSORIES (SEE ACCESSORY DRAWINGS)
- 5. MAKE-UP WATER PRESSURE 20 psi MIN [137 kPa], 50 psi MAX [344 kPa]
- 6. \*-APPROXIMATE DIMENSIONS DO NOT USE FOR PRE-FABRICATION OF CONNECTING
- 7. 3/4" [19mm] DIA. MOUNTING HOLES. REFER TO RECOMMENDED STEEL SUPPORT DRAWING.
- 8. DIMENSIONS LISTED AS FOLLOWS: **ENGLISH FT-IN** METRIC [mm]

**FACE B PLAN VIEW** 

**FACE A** 

**SHIPPING** 14270 lbs+ [6475] kg+ WEIGHT

OPERATING WEIGHT

18440 lbs+ [8365] kg+

HEAVIEST SECTION WEIGHT

12400 lbs+ [5625] kg+

NO. OF SHIPPING SECTIONS