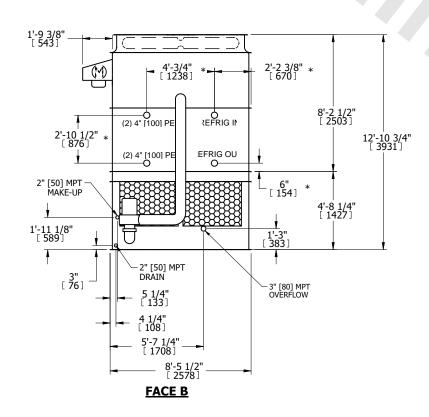

## NOTES:

- 1. (M)- FAN MOTOR LOCATION
- 2. HEAVIEST SECTION IS UPPER SECTION
- 3. MPT DENOTES MALE PIPE THREAD FPT DENOTES FEMALE PIPE THREAD BFW DENOTES BEVELED FOR WELDING **GVD DENOTES GROOVED** FLG DENOTES FLANGE PE DENOTES PLAIN END
- 4. +UNIT WEIGHT DOES NOT INCLUDE ACCESSORIES (SEE ACCESSORY DRAWINGS)
- 5. MAKE-UP WATER PRESSURE 20 psi MIN [137 kPa], 50 psi MAX [344 kPa]
- 6. \*-APPROXIMATE DIMENSIONS DO NOT USE FOR PRE-FABRICATION OF CONNECTING
- 7. 3/4" [19mm] DIA. MOUNTING HOLES. REFER TO RECOMMENDED STEEL SUPPORT DRAWING.
- 8. DIMENSIONS LISTED AS FOLLOWS: **ENGLISH FT-IN** METRIC [mm]

DRAWN BY: SLR NO. OF SHIPPING SECTIONS **SHIPPING** OPERATING HEAVIEST SECTION 14570 lbs+ [6610] kg+ 16440 lbs+ [7460] kg+ 20740 lbs+ [9410] kg+ WEIGHT WEIGHT WEIGHT