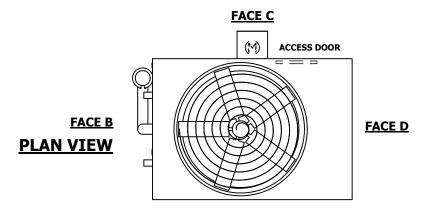

## NOTES:

- 1. (M)- FAN MOTOR LOCATION
- 2. HEAVIEST SECTION IS UPPER SECTION
- 3. MPT DENOTES MALE PIPE THREAD FPT DENOTES FEMALE PIPE THREAD BFW DENOTES BEVELED FOR WELDING **GVD DENOTES GROOVED** FLG DENOTES FLANGE PE DENOTES PLAIN END
- 4. +UNIT WEIGHT DOES NOT INCLUDE ACCESSORIES (SEE ACCESSORY DRAWINGS)
- 5. MAKE-UP WATER PRESSURE 20 psi MIN [137 kPa], 50 psi MAX [344 kPa]
- 6. \*-APPROXIMATE DIMENSIONS DO NOT USE FOR PRE-FABRICATION OF CONNECTING
- 7. 3/4" [19mm] DIA. MOUNTING HOLES. REFER TO RECOMMENDED STEEL SUPPORT DRAWING.
- 8. DIMENSIONS LISTED AS FOLLOWS: **ENGLISH FT-IN** METRIC [mm]