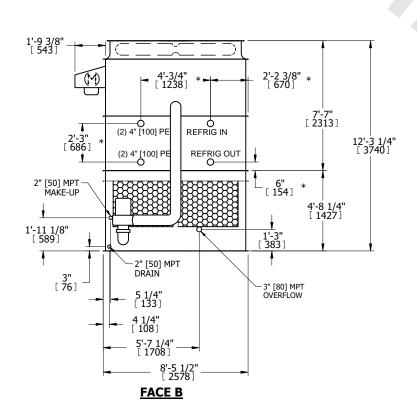

## NOTES:

- 1. (M)- FAN MOTOR LOCATION
- 2. HÉAVIEST SECTION IS UPPER SECTION
- 3. MPT DENOTES MALE PIPE THREAD FPT DENOTES FEMALE PIPE THREAD BFW DENOTES BEVELED FOR WELDING **GVD DENOTES GROOVED** FLG DENOTES FLANGE PE DENOTES PLAIN END
- 4. +UNIT WEIGHT DOES NOT INCLUDE ACCESSORIES (SEE ACCESSORY DRAWINGS)
- 5. MAKE-UP WATER PRESSURE 20 psi MIN [137 kPa], 50 psi MAX [344 kPa]
- 6. \*-APPROXIMATE DIMENSIONS DO NOT USE FOR PRE-FABRICATION OF CONNECTING
- 7. 3/4" [19mm] DIA. MOUNTING HOLES. REFER TO RECOMMENDED STEEL SUPPORT DRAWING.
- 8. DIMENSIONS LISTED AS FOLLOWS: **ENGLISH FT-IN** METRIC [mm]

**SHIPPING** 16030 lbs+ [7275] kg+ WEIGHT

OPERATING WEIGHT

20870 lbs+ [9470] kg+

HEAVIEST SECTION WEIGHT

13950 lbs+ [6330] kg+

NO. OF SHIPPING SECTIONS

DRAWN BY: SLR