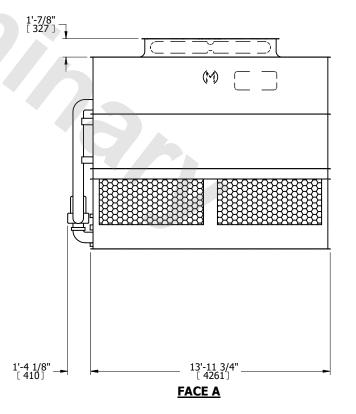

## NOTES:

- 1. (M)- FAN MOTOR LOCATION
- 2. HÉAVIEST SECTION IS UPPER SECTION
- 3. MPT DENOTES MALE PIPE THREAD FPT DENOTES FEMALE PIPE THREAD BFW DENOTES BEVELED FOR WELDING **GVD DENOTES GROOVED** FLG DENOTES FLANGE PE DENOTES PLAIN END
- 4. +UNIT WEIGHT DOES NOT INCLUDE ACCESSORIES (SEE ACCESSORY DRAWINGS)
- 5. MAKE-UP WATER PRESSURE 20 psi MIN [137 kPa], 50 psi MAX [344 kPa]
- 6. \*-APPROXIMATE DIMENSIONS DO NOT USE FOR PRE-FABRICATION OF CONNECTING
- 7. 3/4" [19mm] DIA. MOUNTING HOLES. REFER TO RECOMMENDED STEEL SUPPORT DRAWING.
- 8. DIMENSIONS LISTED AS FOLLOWS: **ENGLISH FT-IN** METRIC [mm]