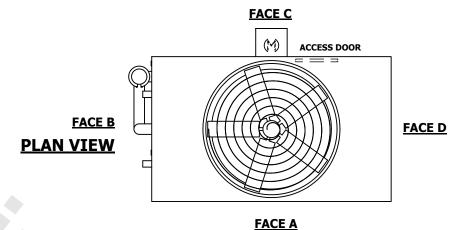

## NOTES:

- 1. (M)- FAN MOTOR LOCATION
- 2. HÉAVIEST SECTION IS UPPER SECTION
- 3. MPT DENOTES MALE PIPE THREAD FPT DENOTES FEMALE PIPE THREAD BFW DENOTES BEVELED FOR WELDING **GVD DENOTES GROOVED** FLG DENOTES FLANGE PE DENOTES PLAIN END
- 4. +UNIT WEIGHT DOES NOT INCLUDE ACCESSORIES (SEE ACCESSORY DRAWINGS)
- 5. MAKE-UP WATER PRESSURE 20 psi MIN [137 kPa], 50 psi MAX [344 kPa]
- 6. \*-APPROXIMATE DIMENSIONS DO NOT USE FOR PRE-FABRICATION OF CONNECTING
- 7. 3/4" [19mm] DIA. MOUNTING HOLES. REFER TO RECOMMENDED STEEL SUPPORT DRAWING.
- 8. DIMENSIONS LISTED AS FOLLOWS: **ENGLISH FT-IN** METRIC [mm]