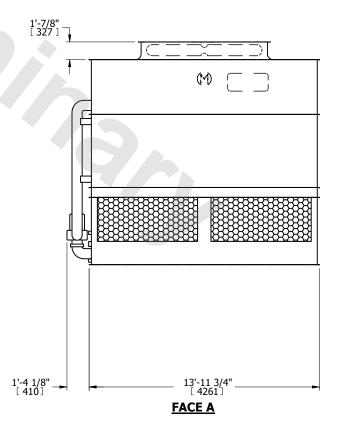

## NOTES:

- 1. (M)- FAN MOTOR LOCATION
- 2. HÉAVIEST SECTION IS UPPER SECTION
- 3. MPT DENOTES MALE PIPE THREAD FPT DENOTES FEMALE PIPE THREAD BFW DENOTES BEVELED FOR WELDING **GVD DENOTES GROOVED** FLG DENOTES FLANGE PE DENOTES PLAIN END
- 4. +UNIT WEIGHT DOES NOT INCLUDE ACCESSORIES (SEE ACCESSORY DRAWINGS)
- 5. MAKE-UP WATER PRESSURE 20 psi MIN [137 kPa], 50 psi MAX [344 kPa]
- 6. \*-APPROXIMATE DIMENSIONS DO NOT USE FOR PRE-FABRICATION OF CONNECTING
- 7. 3/4" [19mm] DIA. MOUNTING HOLES. REFER TO RECOMMENDED STEEL SUPPORT DRAWING.
- 8. DIMENSIONS LISTED AS FOLLOWS: **ENGLISH FT-IN** METRIC [mm]

## **FACE A**

DRAWN BY: SLR NO. OF SHIPPING SECTIONS **SHIPPING** OPERATING HEAVIEST SECTION 21170 lbs+ [9605] kg+ 19090 lbs+ [8660] kg+ 26310 lbs+ [11935] kg+ WEIGHT WEIGHT WEIGHT