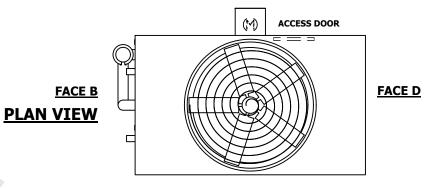

## NOTES:

- 1. (M)- FAN MOTOR LOCATION
- 2. HÉAVIEST SECTION IS UPPER SECTION
- 3. MPT DENOTES MALE PIPE THREAD FPT DENOTES FEMALE PIPE THREAD BFW DENOTES BEVELED FOR WELDING **GVD DENOTES GROOVED** FLG DENOTES FLANGE PE DENOTES PLAIN END
- 4. +UNIT WEIGHT DOES NOT INCLUDE ACCESSORIES (SEE ACCESSORY DRAWINGS)
- 5. MAKE-UP WATER PRESSURE 20 psi MIN [137 kPa], 50 psi MAX [344 kPa]
- 6. \*-APPROXIMATE DIMENSIONS DO NOT USE FOR PRE-FABRICATION OF CONNECTING
- 7. 3/4" [19mm] DIA. MOUNTING HOLES. REFER TO RECOMMENDED STEEL SUPPORT DRAWING.
- 8. DIMENSIONS LISTED AS FOLLOWS: **ENGLISH FT-IN** METRIC [mm]

## **FACE C**