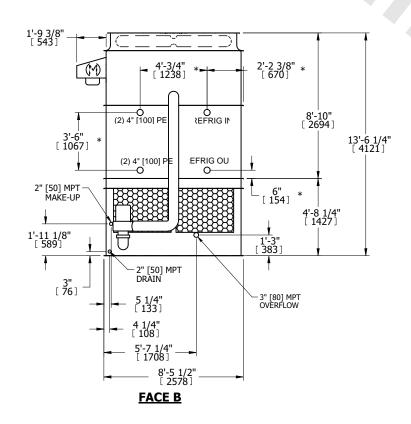

## NOTES:

- 1. (M)- FAN MOTOR LOCATION
- 2. HÉAVIEST SECTION IS UPPER SECTION
- 3. MPT DENOTES MALE PIPE THREAD FPT DENOTES FEMALE PIPE THREAD BFW DENOTES BEVELED FOR WELDING **GVD DENOTES GROOVED** FLG DENOTES FLANGE PE DENOTES PLAIN END
- 4. +UNIT WEIGHT DOES NOT INCLUDE ACCESSORIES (SEE ACCESSORY DRAWINGS)
- 5. MAKE-UP WATER PRESSURE 20 psi MIN [137 kPa], 50 psi MAX [344 kPa]
- 6. \*-APPROXIMATE DIMENSIONS DO NOT USE FOR PRE-FABRICATION OF CONNECTING
- 7. 3/4" [19mm] DIA. MOUNTING HOLES. REFER TO RECOMMENDED STEEL SUPPORT DRAWING.
- 8. DIMENSIONS LISTED AS FOLLOWS: **ENGLISH FT-IN** METRIC [mm]