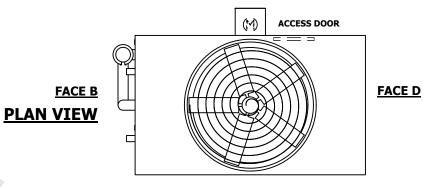

## NOTES:

- 1. (M)- FAN MOTOR LOCATION
- 2. HÉAVIEST SECTION IS UPPER SECTION
- 3. MPT DENOTES MALE PIPE THREAD FPT DENOTES FEMALE PIPE THREAD BFW DENOTES BEVELED FOR WELDING **GVD DENOTES GROOVED** FLG DENOTES FLANGE PE DENOTES PLAIN END
- 4. +UNIT WEIGHT DOES NOT INCLUDE ACCESSORIES (SEE ACCESSORY DRAWINGS)
- 5. MAKE-UP WATER PRESSURE 20 psi MIN [137 kPa], 50 psi MAX [344 kPa]
- 6. \*-APPROXIMATE DIMENSIONS DO NOT USE FOR PRE-FABRICATION OF CONNECTING
- 7. 3/4" [19mm] DIA. MOUNTING HOLES. REFER TO RECOMMENDED STEEL SUPPORT DRAWING.
- 8. DIMENSIONS LISTED AS FOLLOWS: **ENGLISH FT-IN** METRIC [mm]

## **FACE C**

## **FACE A**

**SHIPPING** OPERATING HEAVIEST SECTION 21360 lbs+ [9690] kg+ 19280 lbs+ [8750] kg+ 26500 lbs+ [12025] kg+ WEIGHT WEIGHT WEIGHT

NO. OF SHIPPING SECTIONS

DRAWN BY: SLR