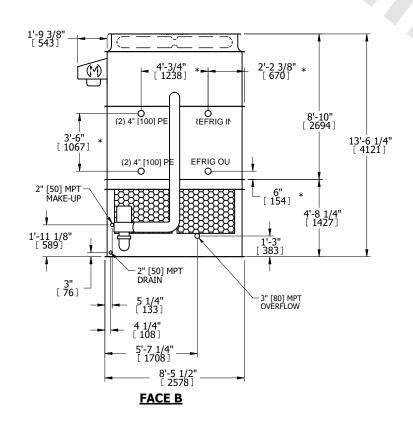

## NOTES:

- 1. (M)- FAN MOTOR LOCATION
- 2. HÉAVIEST SECTION IS UPPER SECTION
- 3. MPT DENOTES MALE PIPE THREAD FPT DENOTES FEMALE PIPE THREAD BFW DENOTES BEVELED FOR WELDING **GVD DENOTES GROOVED** FLG DENOTES FLANGE PE DENOTES PLAIN END
- 4. +UNIT WEIGHT DOES NOT INCLUDE ACCESSORIES (SEE ACCESSORY DRAWINGS)
- 5. MAKE-UP WATER PRESSURE 20 psi MIN [137 kPa], 50 psi MAX [344 kPa]
- 6. \*-APPROXIMATE DIMENSIONS DO NOT USE FOR PRE-FABRICATION OF CONNECTING
- 7. 3/4" [19mm] DIA. MOUNTING HOLES. REFER TO RECOMMENDED STEEL SUPPORT DRAWING.
- 8. DIMENSIONS LISTED AS FOLLOWS: **ENGLISH FT-IN** METRIC [mm]