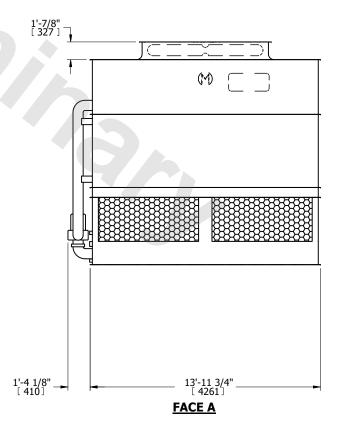

## NOTES:

- 1. (M)- FAN MOTOR LOCATION
- 2. HÉAVIEST SECTION IS UPPER SECTION
- 3. MPT DENOTES MALE PIPE THREAD FPT DENOTES FEMALE PIPE THREAD BFW DENOTES BEVELED FOR WELDING **GVD DENOTES GROOVED** FLG DENOTES FLANGE PE DENOTES PLAIN END
- 4. +UNIT WEIGHT DOES NOT INCLUDE ACCESSORIES (SEE ACCESSORY DRAWINGS)
- 5. MAKE-UP WATER PRESSURE 20 psi MIN [137 kPa], 50 psi MAX [344 kPa]
- 6. \*-APPROXIMATE DIMENSIONS DO NOT USE FOR PRE-FABRICATION OF CONNECTING
- 7. 3/4" [19mm] DIA. MOUNTING HOLES. REFER TO RECOMMENDED STEEL SUPPORT DRAWING.
- 8. DIMENSIONS LISTED AS FOLLOWS: **ENGLISH FT-IN** METRIC [mm]

## **FACE A**

**SHIPPING** OPERATING HEAVIEST SECTION 21360 lbs+ [9690] kg+ 19280 lbs+ [8750] kg+ 26500 lbs+ [12025] kg+ WEIGHT WEIGHT WEIGHT

NO. OF SHIPPING SECTIONS

DRAWN BY: SLR