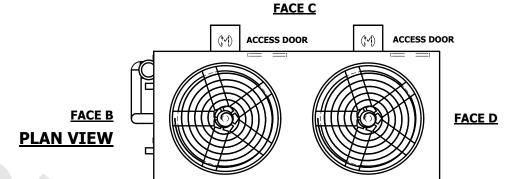

## NOTES:

- 1. (M)- FAN MOTOR LOCATION
- 2. HÉAVIEST SECTION IS UPPER SECTION
- 3. MPT DENOTES MALE PIPE THREAD
  FPT DENOTES FEMALE PIPE THREAD
  BFW DENOTES BEVELED FOR WELDING
  GVD DENOTES GROOVED
  FLG DENOTES FLANGE
  PE DENOTES PLAIN END
- 4. +UNIT WEIGHT DOES NOT INCLUDE ACCESSORIES (SEE ACCESSORY DRAWINGS)
- 5. MAKE-UP WATER PRESSURE 20 psi MIN [137 kPa], 50 psi MAX [344 kPa]
- 6. \*-APPROXIMATE DIMENSIONS DO NOT USE FOR PRE-FABRICATION OF CONNECTING PIPING
- 7. 3/4" [19mm] DIA. MOUNTING HOLES. REFER TO RECOMMENDED STEEL SUPPORT DRAWING.
- 8. DIMENSIONS LISTED AS FOLLOWS: ENGLISH FT-IN METRIC [mm]

FACE A

SHIPPING WEIGHT 27790 lbs+ [12610] kg+ OPERATING WEIGHT

34470 lbs+ [15640] kg+

HEAVIEST SECTION WEIGHT

25000 lbs+ [11340] kg+

NO. OF SHIPPING SECTIONS

DRAWN BY: