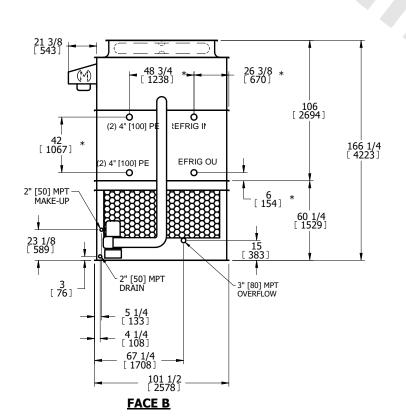

## NOTES:

- 1. (M)- FAN MOTOR LOCATION
- 2. HÉAVIEST SECTION IS UPPER SECTION
- 3. MPT DENOTES MALE PIPE THREAD
  FPT DENOTES FEMALE PIPE THREAD
  BFW DENOTES BEVELED FOR WELDING
  GVD DENOTES GROOVED
  FLG DENOTES FLANGE
  PE DENOTES PLAIN END
- 4. +UNIT WEIGHT DOES NOT INCLUDE ACCESSORIES (SEE ACCESSORY DRAWINGS)
- 5. MAKE-UP WATER PRESSURE 20 psi MIN [137 kPa], 50 psi MAX [344 kPa]
- 6. \*-APPROXIMATE DIMENSIONS DO NOT USE FOR PRE-FABRICATION OF CONNECTING PIPING
- 7. 3/4" [19mm] DIA. MOUNTING HOLES. REFER TO RECOMMENDED STEEL SUPPORT DRAWING.
- 8. DIMENSIONS LISTED AS FOLLOWS: ENGLISH FT-IN METRIC [mm]