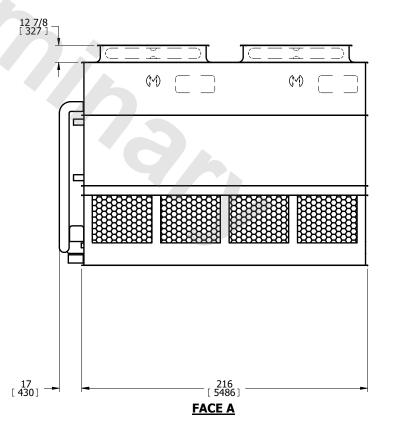

## NOTES:

- 1. (M)- FAN MOTOR LOCATION
- 2. HÉAVIEST SECTION IS UPPER SECTION
- 3. MPT DENOTES MALE PIPE THREAD
  FPT DENOTES FEMALE PIPE THREAD
  BFW DENOTES BEVELED FOR WELDING
  GVD DENOTES GROOVED
  FLG DENOTES FLANGE
  PE DENOTES PLAIN END
- 4. +UNIT WEIGHT DOES NOT INCLUDE ACCESSORIES (SEE ACCESSORY DRAWINGS)
- 5. MAKE-UP WATER PRESSURE 20 psi MIN [137 kPa], 50 psi MAX [344 kPa]
- 6. \*-APPROXIMATE DIMENSIONS DO NOT USE FOR PRE-FABRICATION OF CONNECTING PIPING
- 7. 3/4" [19mm] DIA. MOUNTING HOLES. REFER TO RECOMMENDED STEEL SUPPORT DRAWING.
- 8. DIMENSIONS LISTED AS FOLLOWS: ENGLISH FT-IN METRIC [mm]

FACE A

SHIPPING WEIGHT 27790 lbs+ [12610] kg+ OPERATING WEIGHT

34470 lbs+ [15640] kg+

HEAVIEST SECTION WEIGHT

25000 lbs+ [11340] kg+

NO. OF SHIPPING SECTIONS

DRAWN BY: