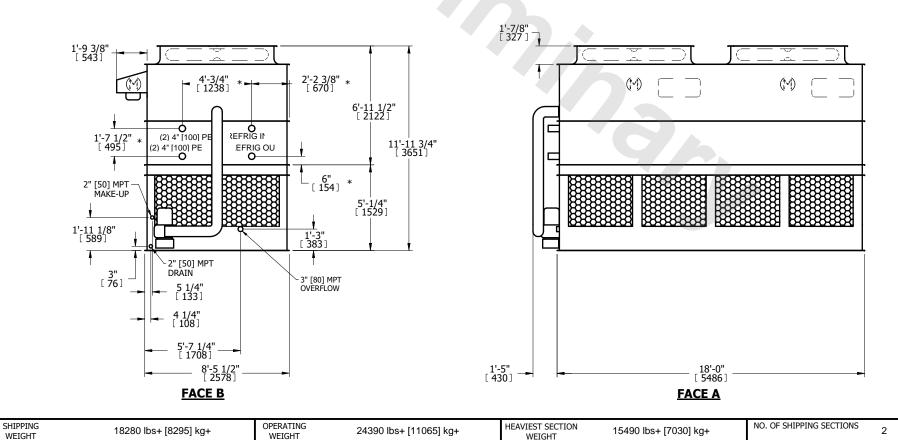

WEIGHT

- 1. (M)- FAN MOTOR LOCATION
- 2. HEAVIEST SECTION IS UPPER SECTION
- 3. MPT DENOTES MALE PIPE THREAD FPT DENOTES FEMALE PIPE THREAD BFW DENOTES BEVELED FOR WELDING **GVD DENOTES GROOVED** FLG DENOTES FLANGE PE DENOTES PLAIN END
- 4. +UNIT WEIGHT DOES NOT INCLUDE ACCESSORIES (SEE ACCESSORY DRAWINGS)
- 5. MAKE-UP WATER PRESSURE 20 psi MIN [137 kPa], 50 psi MAX [344 kPa]
- 6. \*-APPROXIMATE DIMENSIONS DO NOT USE FOR PRE-FABRICATION OF CONNECTING
- 7. 3/4" [19mm] DIA. MOUNTING HOLES. REFER TO RECOMMENDED STEEL SUPPORT DRAWING.
- 8. DIMENSIONS LISTED AS FOLLOWS: **ENGLISH FT-IN** METRIC [mm]

**FACE A** 

WEIGHT