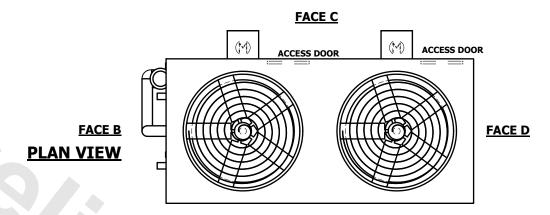

CONDENSER    |           |
|---------|--------------|-----------|
| MODEL # | eco-ATC-525A | SCALE NTS |

EVAPCO, INC. Evapco

DWG. # REV. WB3091806-DRC-ST DATE 7/22/2025 SERIAL #

DRAWN BY: SLR

WEIGHT

- 1. (M)- FAN MOTOR LOCATION
- 2. HEAVIEST SECTION IS UPPER SECTION
- 3. MPT DENOTES MALE PIPE THREAD FPT DENOTES FEMALE PIPE THREAD BFW DENOTES BEVELED FOR WELDING **GVD DENOTES GROOVED** FLG DENOTES FLANGE PE DENOTES PLAIN END
- 4. +UNIT WEIGHT DOES NOT INCLUDE ACCESSORIES (SEE ACCESSORY DRAWINGS)
- 5. MAKE-UP WATER PRESSURE 20 psi MIN [137 kPa], 50 psi MAX [344 kPa]
- 6. \*-APPROXIMATE DIMENSIONS DO NOT USE FOR PRE-FABRICATION OF CONNECTING
- 7. 3/4" [19mm] DIA. MOUNTING HOLES. REFER TO RECOMMENDED STEEL SUPPORT DRAWING.
- 8. DIMENSIONS LISTED AS FOLLOWS: **ENGLISH FT-IN** METRIC [mm]



**FACE A** 



WEIGHT