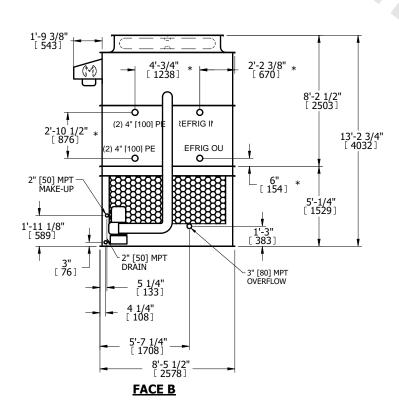

## NOTES:

- 1. (M)- FAN MOTOR LOCATION
- 2. HEAVIEST SECTION IS UPPER SECTION
- 3. MPT DENOTES MALE PIPE THREAD FPT DENOTES FEMALE PIPE THREAD BFW DENOTES BEVELED FOR WELDING **GVD DENOTES GROOVED** FLG DENOTES FLANGE PE DENOTES PLAIN END
- 4. +UNIT WEIGHT DOES NOT INCLUDE ACCESSORIES (SEE ACCESSORY DRAWINGS)
- 5. MAKE-UP WATER PRESSURE 20 psi MIN [137 kPa], 50 psi MAX [344 kPa]
- 6. \*-APPROXIMATE DIMENSIONS DO NOT USE FOR PRE-FABRICATION OF CONNECTING
- 7. 3/4" [19mm] DIA. MOUNTING HOLES. REFER TO RECOMMENDED STEEL SUPPORT DRAWING.
- 8. DIMENSIONS LISTED AS FOLLOWS: **ENGLISH FT-IN** METRIC [mm]