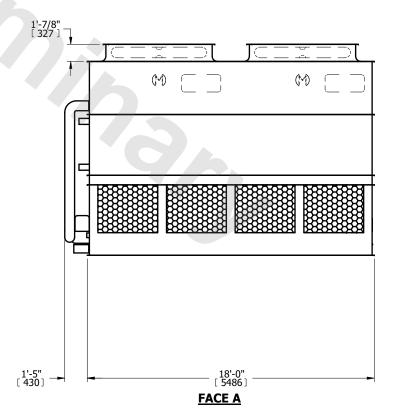

## NOTES:

- 1. (M)- FAN MOTOR LOCATION
- 2. HEAVIEST SECTION IS UPPER SECTION
- 3. MPT DENOTES MALE PIPE THREAD FPT DENOTES FEMALE PIPE THREAD BFW DENOTES BEVELED FOR WELDING **GVD DENOTES GROOVED** FLG DENOTES FLANGE PE DENOTES PLAIN END
- 4. +UNIT WEIGHT DOES NOT INCLUDE ACCESSORIES (SEE ACCESSORY DRAWINGS)
- 5. MAKE-UP WATER PRESSURE 20 psi MIN [137 kPa], 50 psi MAX [344 kPa]
- 6. \*-APPROXIMATE DIMENSIONS DO NOT USE FOR PRE-FABRICATION OF CONNECTING
- 7. 3/4" [19mm] DIA. MOUNTING HOLES. REFER TO RECOMMENDED STEEL SUPPORT DRAWING.
- 8. DIMENSIONS LISTED AS FOLLOWS: **ENGLISH FT-IN** METRIC [mm]

**FACE A** 

**SHIPPING** 24520 lbs+ [11125] kg+ WEIGHT

OPERATING WEIGHT

31010 lbs+ [14070] kg+

HEAVIEST SECTION WEIGHT

21730 lbs+ [9860] kg+

NO. OF SHIPPING SECTIONS

DRAWN BY: SLR