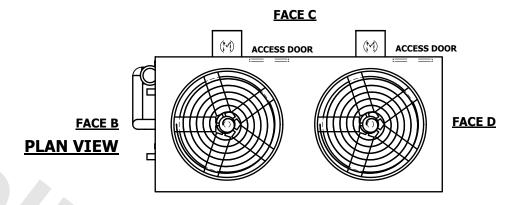

## NOTES:

- 1. (M)- FAN MOTOR LOCATION
- 2. HEAVIEST SECTION IS UPPER SECTION
- 3. MPT DENOTES MALE PIPE THREAD FPT DENOTES FEMALE PIPE THREAD BFW DENOTES BEVELED FOR WELDING **GVD DENOTES GROOVED** FLG DENOTES FLANGE PE DENOTES PLAIN END
- 4. +UNIT WEIGHT DOES NOT INCLUDE ACCESSORIES (SEE ACCESSORY DRAWINGS)
- 5. MAKE-UP WATER PRESSURE 20 psi MIN [137 kPa], 50 psi MAX [344 kPa]
- 6. \*-APPROXIMATE DIMENSIONS DO NOT USE FOR PRE-FABRICATION OF CONNECTING
- 7. 3/4" [19mm] DIA. MOUNTING HOLES. REFER TO RECOMMENDED STEEL SUPPORT DRAWING.
- 8. DIMENSIONS LISTED AS FOLLOWS: **ENGLISH FT-IN** METRIC [mm]

**FACE A** 

**SHIPPING** 24520 lbs+ [11125] kg+ WEIGHT

OPERATING WEIGHT

31010 lbs+ [14070] kg+

HEAVIEST SECTION WEIGHT

21730 lbs+ [9860] kg+

NO. OF SHIPPING SECTIONS

DRAWN BY: SLR