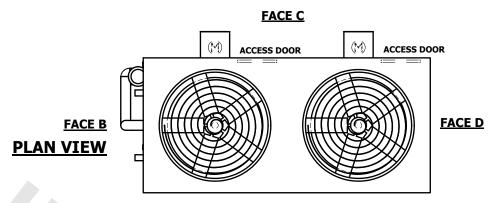

## NOTES:

- 1. (M)- FAN MOTOR LOCATION
- 2. HEAVIEST SECTION IS UPPER SECTION
- 3. MPT DENOTES MALE PIPE THREAD FPT DENOTES FEMALE PIPE THREAD BFW DENOTES BEVELED FOR WELDING **GVD DENOTES GROOVED** FLG DENOTES FLANGE PE DENOTES PLAIN END
- 4. +UNIT WEIGHT DOES NOT INCLUDE ACCESSORIES (SEE ACCESSORY DRAWINGS)
- 5. MAKE-UP WATER PRESSURE 20 psi MIN [137 kPa], 50 psi MAX [344 kPa]
- 6. \*-APPROXIMATE DIMENSIONS DO NOT USE FOR PRE-FABRICATION OF CONNECTING
- 7. 3/4" [19mm] DIA. MOUNTING HOLES. REFER TO RECOMMENDED STEEL SUPPORT DRAWING.
- 8. DIMENSIONS LISTED AS FOLLOWS: **ENGLISH FT-IN** METRIC [mm]