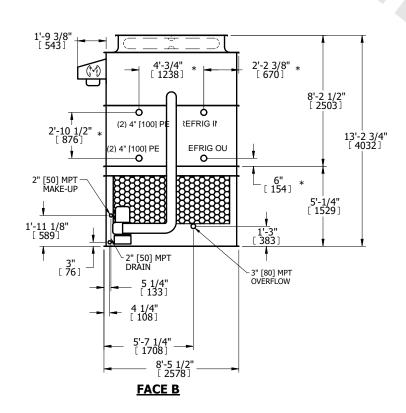

## NOTES:

- 1. (M)- FAN MOTOR LOCATION
- 2. HEAVIEST SECTION IS UPPER SECTION
- 3. MPT DENOTES MALE PIPE THREAD FPT DENOTES FEMALE PIPE THREAD BFW DENOTES BEVELED FOR WELDING **GVD DENOTES GROOVED** FLG DENOTES FLANGE PE DENOTES PLAIN END
- 4. +UNIT WEIGHT DOES NOT INCLUDE ACCESSORIES (SEE ACCESSORY DRAWINGS)
- 5. MAKE-UP WATER PRESSURE 20 psi MIN [137 kPa], 50 psi MAX [344 kPa]
- 6. \*-APPROXIMATE DIMENSIONS DO NOT USE FOR PRE-FABRICATION OF CONNECTING
- 7. 3/4" [19mm] DIA. MOUNTING HOLES. REFER TO RECOMMENDED STEEL SUPPORT DRAWING.
- 8. DIMENSIONS LISTED AS FOLLOWS: **ENGLISH FT-IN** METRIC [mm]