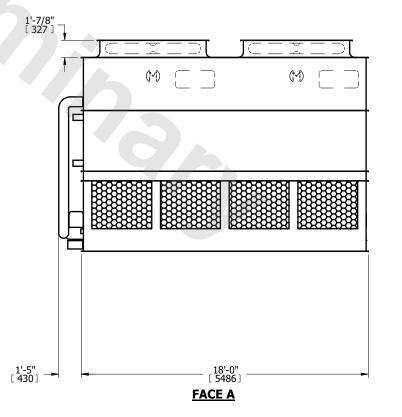

## NOTES:

- 1. (M)- FAN MOTOR LOCATION
- 2. HEAVIEST SECTION IS UPPER SECTION
- 3. MPT DENOTES MALE PIPE THREAD FPT DENOTES FEMALE PIPE THREAD BFW DENOTES BEVELED FOR WELDING **GVD DENOTES GROOVED** FLG DENOTES FLANGE PE DENOTES PLAIN END
- 4. +UNIT WEIGHT DOES NOT INCLUDE ACCESSORIES (SEE ACCESSORY DRAWINGS)
- 5. MAKE-UP WATER PRESSURE 20 psi MIN [137 kPa], 50 psi MAX [344 kPa]
- 6. \*-APPROXIMATE DIMENSIONS DO NOT USE FOR PRE-FABRICATION OF CONNECTING
- 7. 3/4" [19mm] DIA. MOUNTING HOLES. REFER TO RECOMMENDED STEEL SUPPORT DRAWING.
- 8. DIMENSIONS LISTED AS FOLLOWS: **ENGLISH FT-IN** METRIC [mm]

**FACE A** 

**SHIPPING** 24550 lbs+ [11140] kg+ WEIGHT

OPERATING WEIGHT

31040 lbs+ [14080] kg+

HEAVIEST SECTION WEIGHT

21760 lbs+ [9875] kg+

NO. OF SHIPPING SECTIONS

DRAWN BY: SLR