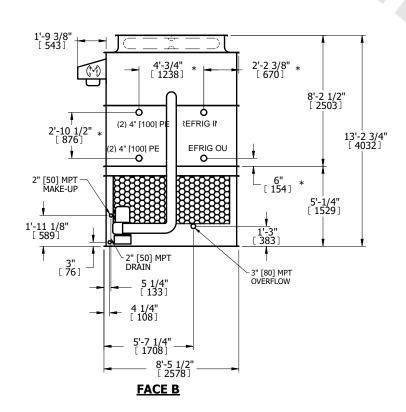

## NOTES:

- 1. (M)- FAN MOTOR LOCATION
- 2. HEAVIEST SECTION IS UPPER SECTION
- 3. MPT DENOTES MALE PIPE THREAD
  FPT DENOTES FEMALE PIPE THREAD
  BFW DENOTES BEVELED FOR WELDING
  GVD DENOTES GROOVED
  FLG DENOTES FLANGE
  PE DENOTES PLAIN END
- 4. +UNIT WEIGHT DOES NOT INCLUDE ACCESSORIES (SEE ACCESSORY DRAWINGS)
- 5. MAKE-UP WATER PRESSURE 20 psi MIN [137 kPa], 50 psi MAX [344 kPa]
- 6. \*-APPROXIMATE DIMENSIONS DO NOT USE FOR PRE-FABRICATION OF CONNECTING PIPING
- 7. 3/4" [19mm] DIA. MOUNTING HOLES. REFER TO RECOMMENDED STEEL SUPPORT DRAWING.
- 8. DIMENSIONS LISTED AS FOLLOWS: ENGLISH FT-IN METRIC [mm]