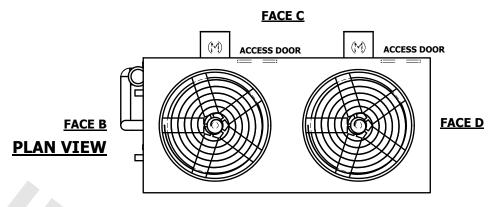

## NOTES:

- 1. (M)- FAN MOTOR LOCATION
- 2. HEAVIEST SECTION IS UPPER SECTION
- 3. MPT DENOTES MALE PIPE THREAD
  FPT DENOTES FEMALE PIPE THREAD
  BFW DENOTES BEVELED FOR WELDING
  GVD DENOTES GROOVED
  FLG DENOTES FLANGE
  PE DENOTES PLAIN END
- 4. +UNIT WEIGHT DOES NOT INCLUDE ACCESSORIES (SEE ACCESSORY DRAWINGS)
- 5. MAKE-UP WATER PRESSURE 20 psi MIN [137 kPa], 50 psi MAX [344 kPa]
- 6. \*-APPROXIMATE DIMENSIONS DO NOT USE FOR PRE-FABRICATION OF CONNECTING PIPING
- 7. 3/4" [19mm] DIA. MOUNTING HOLES. REFER TO RECOMMENDED STEEL SUPPORT DRAWING.
- 8. DIMENSIONS LISTED AS FOLLOWS: ENGLISH FT-IN METRIC [mm]

FACE A

SHIPPING WEIGHT 24800 lbs+ [11250] kg+ OPERATING WEIGHT 31290 lbs+ [14195] kg+ HEAVIEST SECTION WEIGHT 22010 lbs+ [9985] kg+ NO. OF SHIPPING SECTIONS 2 DRAWN BY: SLR