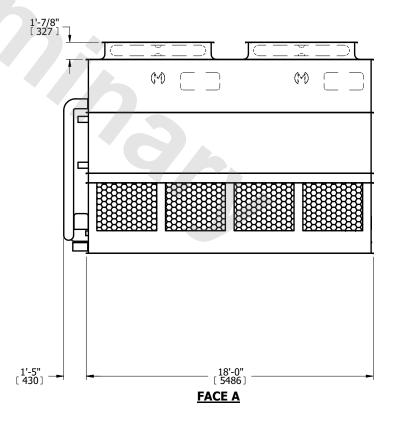

## NOTES:

- 1. (M)- FAN MOTOR LOCATION
- 2. HEAVIEST SECTION IS UPPER SECTION
- 3. MPT DENOTES MALE PIPE THREAD
  FPT DENOTES FEMALE PIPE THREAD
  BFW DENOTES BEVELED FOR WELDING
  GVD DENOTES GROOVED
  FLG DENOTES FLANGE
  PE DENOTES PLAIN END
- 4. +UNIT WEIGHT DOES NOT INCLUDE ACCESSORIES (SEE ACCESSORY DRAWINGS)
- 5. MAKE-UP WATER PRESSURE 20 psi MIN [137 kPa], 50 psi MAX [344 kPa]
- 6. \*-APPROXIMATE DIMENSIONS DO NOT USE FOR PRE-FABRICATION OF CONNECTING PIPING
- 7. 3/4" [19mm] DIA. MOUNTING HOLES. REFER TO RECOMMENDED STEEL SUPPORT DRAWING.
- 8. DIMENSIONS LISTED AS FOLLOWS: ENGLISH FT-IN METRIC [mm]

FACE A

SHIPPING WEIGHT 24800 lbs+ [11250] kg+ OPERATING WEIGHT 31290 lbs+ [14195] kg+ HEAVIEST SECTION WEIGHT 22010 lbs+ [9985] kg+ NO. OF SHIPPING SECTIONS 2 DRAWN BY: SLR